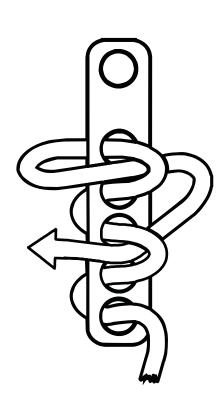

## **DESCRIPTION**

### ClimbTech 5,000-lbf (22kN) End Termination Plate

The CT-MATP end termination plate is designed to be used with Kernmantle rope between 7/16" and 3/4" (11mm-19mm) or 5/8" to 3/4" (16mm-19mm) three strand rope. Depending on the standards of the job site, termination plates may be required when factory rope terminations are not already present. End termination plates are an effective way to make compliant terminations.