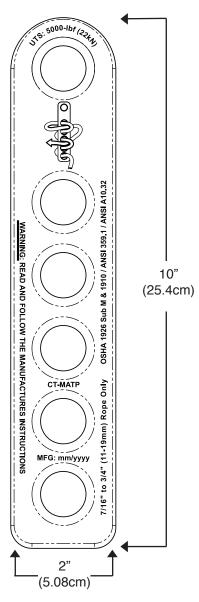

### ClimbTech 5,000-lbf (22kN) End Termination Plate

The CT-MATP end termination plate is designed to be used with Kernmantle rope between 7/16" and 3/4" (11mm-19mm) or 5/8" to 3/4" (16mm-19mm) three strand rope. Depending on the standards of the job site, termination plates may be required when factory rope terminations are not already present. End termination plates are an effective way to make compliant terminations.

# **SPECIFICATIONS**

UTS

5,000-lbf / 22kN

Max User Weight 310-lbs / 140kg Working Load 1000-lbs / 454kg

## **PRODUCT VARIATIONS**

| MODEL    | Configuration | COLOR        | WEIGHT |
|----------|---------------|--------------|--------|
| CT -MATP | 6-Hole        | Blue / Black | 243g   |