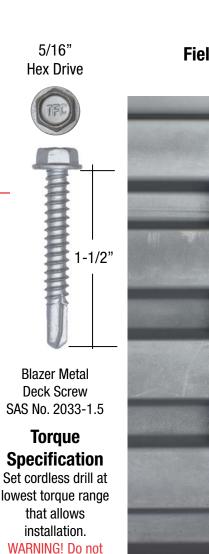

## Installation Instructions

Attach Hinge2 as shown over min. 22ga.type-B metal decking at the ridge or field with the D-ring centered between the top flanges as shown at Figs.1,2.

Blazer™1.0" Hex Head Screws. Attach Hinge2 with a min. of 9 Screws per/leg through top flanges.

Consult Hinge2 2018 Instruction Manual prior to use. Warning! Do not substitute SAS specified fasteners with other types.

Fig.2 **Field Installation Ridge Line** 