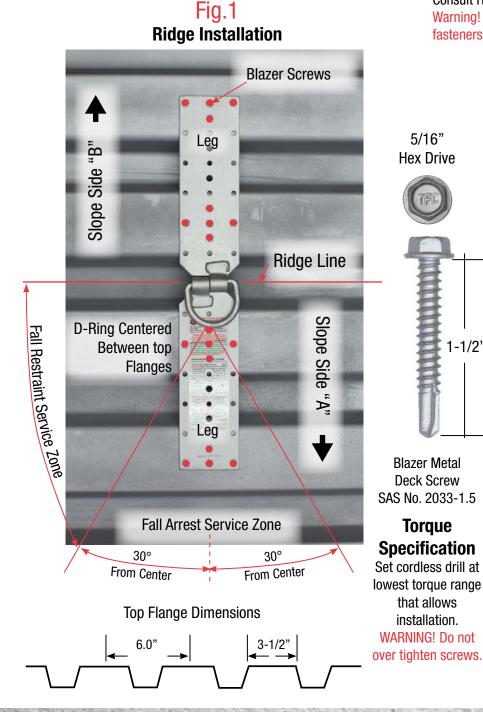

## **SUPER ANCHOR SAFETY®**

Hinge2<sup>™</sup> Fastener Specifications Addendum No. 2 09-2020 For: Ridge or Field installation over Type-B metal decking with top flanges perpendicular to the slope/parallel with the ridge.

## Installation Instructions

Attach Hinge2 as shown over min. 22ga.type-B metal decking at the ridge or field with the D-ring centered between the top flanges as shown at Figs.1,2.

Blazer™1.0" Hex Head Screws. Attach Hinge2 with a min. of 9 Screws per/leg through top flanges.

## Maximum Arrest Force (MAF)

Each person attached to the anchor must have a personal energy absorber component as part of their PPE with an MAF rating of no more than 1,800lb. Fall Restraint Definition OSHA 1926.751 "A means of fall protection that prevents the user from falling any distance." NO free fall exposure!