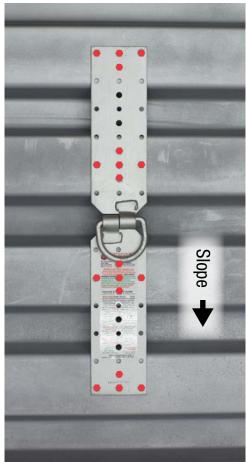

Consult Hinge2 2018 Instruction Manual prior to use. Warning! Do not substitute SAS specified fasteners with other types.

Fig.2 **Field Installation Ridge Line** 