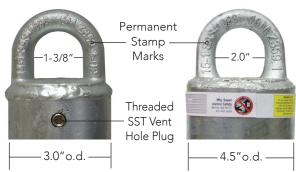

### **Specifications**

- Single person PPE, Window Washing and Horizontal Lifeline Systems
- Imported or 100% USA mfg. steel components A-36, Q235, 304sst and 316sst
- High strength single piece cast steel loop tops w/stamp marks. Q235, Q345 and 316sst.
- Foam Filled Risers
- SST Threaded vent hole plugs
- Wide range of attachment specifications

High Strength Single Piece Cast Steel Loop Tops Q235, Q345 and 316sst