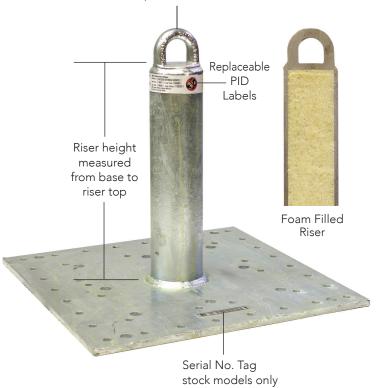

### **Specifications**

- Single person PPE, Window Washing and Horizontal Lifeline Systems
- Imported or 100% USA mfg. steel components A-36, Q235, 304sst and 316sst
- High strength single piece cast steel loop tops w/stamp marks. Q235, Q345 and 316sst.
- Foam Filled Risers
- SST Threaded vent hole plugs
- Wide range of attachment specifications