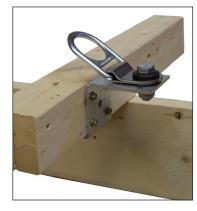

#### Wood Purlin Anchor

No.1302-2XM heavy gauge Hot Dip Galvanized steel purlin anchor is designed for installation onto double 2x4 wood framing commonly used in pole buildings and structures with metal roofing panels. Use for permanent or temporary fall protection. All packages include instruction/specification manual, 25pc WS-1.5 wood screw pack and driver tip.

#### Package Contents User Specifications

- Single Person PPE anchor
- 5,000lb min. tensile strength
- Hot Dip Galvanized steel
- Installs w/8 WS-1.5 wood screws