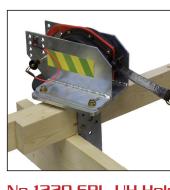

### Unique Design **Feature**

When installed at the ridge purlins the Swivel-D anchor is not covered by the roofing panels and may be removed if desired.

No.1220 SRL-UH Holder

Ideal solution for fall protection using SRL's. Bolt attach to purlin anchor for 360° SRL rotation.