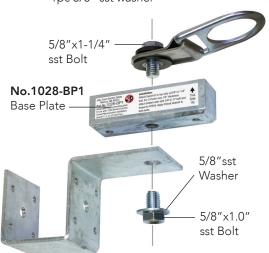

## No.1302-P5 Kit™ Package Contents

- 1pc No.1302-2XM Purlin Anchor
- 1pc No.1028 Swivel-D anchor
- 25pc WS-1.5 screw pack
- 5/8"x2.0" sst bolt w/lock nut and sst washer

#### Package Contents

- 1pc No.1302-2XM Purlin Anchor
- 1pc No.1028 Swivel-D anchor
- 25pc WS-1.5 screw pack
- 5/8"x1-1/4" sst bolt w/lock nut
- 1pc No.1028-BP1 base plate
- 1pc 5/8"x 1.0" sst bolt w/lock nut
- 1pc 5/8" sst washer