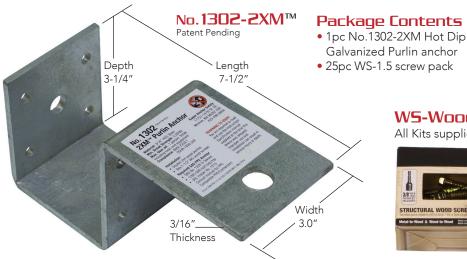

# **Wood Purlin Anchor**

#### Wood Purlin Anchor

No.1302-2XM heavy gauge Hot Dip Galvanized steel purlin anchor is designed for installation onto double 2x4 wood framing commonly used in pole buildings and structures with metal roofing panels. Use for permanent or temporary fall protection. All packages include instruction/specification manual, 25pc WS-1.5 wood screw pack and driver tip.

#### Package Contents User Specifications

- Single Person PPE anchor
- 5,000lb min. tensile strength
- Hot Dip Galvanized steel
- Installs w/8 WS-1.5 wood screws