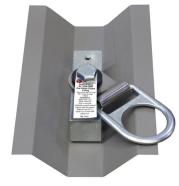

Metal Roof Installation

### Unique Design **Feature**

When installed at the ridge purlins the Swivel-D anchor is not covered by the roofing panels and may be removed if desired.

No.1220 SRL-UH Holder

Ideal solution for fall protection using SRL's. Bolt attach to purlin anchor for 360° SRL rotation.