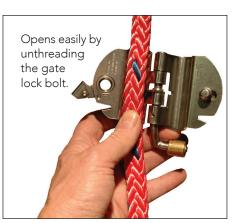

## Fall Arresters w/Panic Grab Function

Fall arrester rope grabs are a critical component for adjusting a workers position on a synthetic rope lifeline. The Yoke model fall arresters are better designed than other fall arresters made by other manufacturers and are easily removed from the lifeline. The panic grab feature reduces the possibility of a worker accidentally disengaging the locking function when subjected to a free fall.

## Fall Arrester Specifications

- Compliance: ANSI Z359.15
- Max. deceleration 39"
- Zinc plated or stainless steel
- Single direction locking function
- Serial numbered
- Panic grab function

- Removable
- Compatible with 5/8" synthetic lifelines.