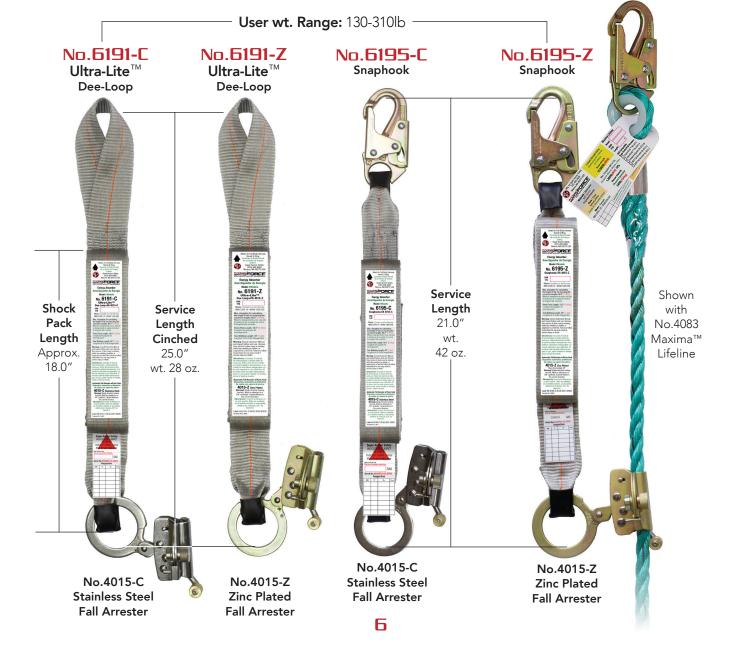

## ANSI Compliant Personal Energy Absorbers with Fall Arresters

## Fall Arrester Specifications

- Compliance: ANSI Z359.15
- Max. deceleration 39"
- Zinc plated or stainless steel
- Single direction locking function
- Serial numbered
- Panic grab function

- Removable
- Compatible with 5/8" synthetic lifelines.

## Energy Absorber

- Mfg. at SAS factory Monroe, WA, USA.
- Compliance: ANSI Z359.13-13