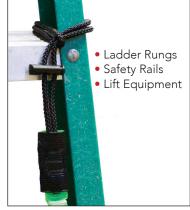

## Tool Tethers

Elastic webbing tool tethers are the best way to keep tools from falling and within easy reach. Ideal for working at heights or areas where dropped tools can create a hazard to workers below. Our tethers are mfg. with commercial grade components best suited for job site conditions. No need to sort thru hundreds of tool tether designs, SAS offers models that are top sellers and meet the needs of end users. Dozens of practical uses. Supplied in single pc. retail packs.

## **Specifications**

- Captive Aluminum twist-lock commercial grade carabiners /anodized coating
- 3/4" (20mm) x 2,000lb strength elastic webbing
- 15lb tool weight capacity
- 5mm x 880lb cinch cord
- Adjustable cinch cord lock
- Imported



## Attachment Points







Retail Package