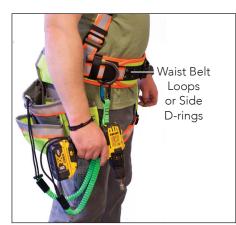

## Tool Tethers

Elastic webbing tool tethers are the best way to keep tools from falling and within easy reach. Ideal for working at heights or areas where dropped tools can create a hazard to workers below. Our tethers are mfg. with commercial grade components best suited for job site conditions. No need to sort thru hundreds of tool tether designs, SAS offers models that are top sellers and meet the needs of end users. Dozens of practical uses. Supplied in single pc. retail packs.

## **Specifications**

- Captive Aluminum twist-lock commercial grade carabiners /anodized coating
- 3/4" (20mm) x 2,000lb strength elastic webbing
- 15lb tool weight capacity
- 5mm x 880lb cinch cord
- Adjustable cinch cord lock
- Imported



## Attachment Points







Retail Package