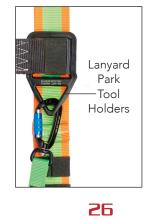

## Tool Tethers

Elastic webbing tool tethers are the best way to keep tools from falling and within easy reach. Ideal for working at heights or areas where dropped tools can create a hazard to workers below. Our tethers are mfg. with commercial grade components best suited for job site conditions. No need to sort thru hundreds of tool tether designs, SAS offers models that are top sellers and meet the needs of end users. Dozens of practical uses. Supplied in single pc. retail packs.

## **Specifications**

- Captive Aluminum twist-lock commercial grade carabiners /anodized coating
- 3/4" (20mm) x 2,000lb strength elastic webbing
- 15lb tool weight capacity
- 5mm x 880lb cinch cord
- Adjustable cinch cord lock
- Imported



## Attachment Points







Retail Package