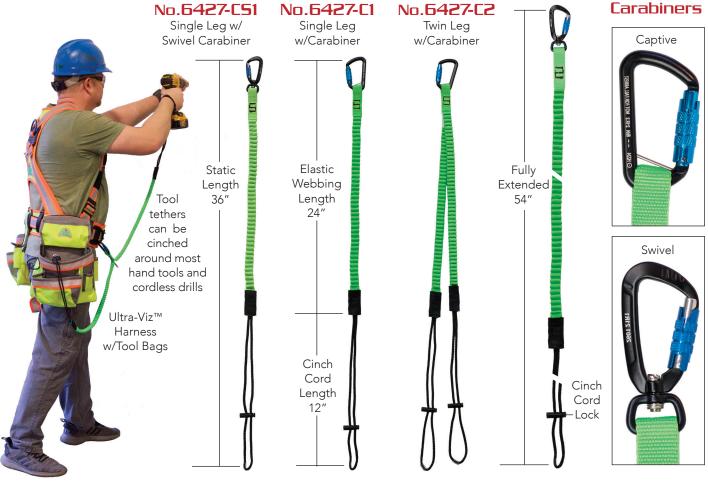

## Tool Tethers

Elastic webbing tool tethers are the best way to keep tools from falling and within easy reach. Ideal for working at heights or areas where dropped tools can create a hazard to workers below. Our tethers are mfg. with commercial grade components best suited for job site conditions. No need to sort thru hundreds of tool tether designs, SAS offers models that are top sellers and meet the needs of end users. Dozens of practical uses. Supplied in single pc. retail packs.

## **Specifications**

- Captive Aluminum twist-lock commercial grade carabiners /anodized coating
- 3/4" (20mm) x 2,000lb strength elastic webbing
- 15lb tool weight capacity
- 5mm x 880lb cinch cord
- Adjustable cinch cord lock
- Imported