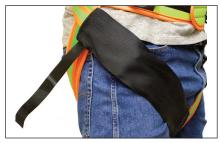

#### Leg Strap Compatibility

- Deluxe<sup>™</sup> harness padded leg straps
- Pro-Deluxe<sup>™</sup> padded leg straps
- All Tongue Buckle leg straps
- All 1-3/4" wide leg strap webbing

Pull the sleeve over leg strap covering the leg strap buckle.

Retail Package

Wrap the cinch strap hook/loop tightly above the leg strap buckle to hold the sleeve in place.

Replace connector sleeves as necessary.

31