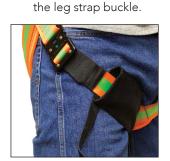

#### Leg Strap Compatibility

- Deluxe<sup>™</sup> harness padded leg straps
- Pro-Deluxe<sup>™</sup> padded leg straps
- All Tongue Buckle leg straps
- All 1-3/4" wide leg strap webbing

Pull the sleeve over leg strap covering the leg strap buckle.