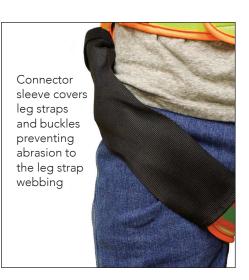

#### Connector Sleeve

Material handling such as loading roofing materials can cause premature wear of a harnesses leg straps. No.1326-CS is a polyester protective sleeve that slides over the leg straps prolonging the harnesses service life. Installs easily on any harness and is held in place with a hook and loop cinch strap. Imported