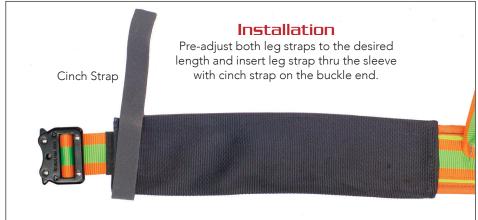

# No.1326-C5 Connector Sleeve

Buckle End

Don the harness and connect

#### Connector Sleeve

Material handling such as loading roofing materials can cause premature wear of a harnesses leg straps. No.1326-CS is a polyester protective sleeve that slides over the leg straps prolonging the harnesses service life. Installs easily on any harness and is held in place with a hook and loop cinch strap. Imported

#### Leg Strap Compatibility

- Deluxe<sup>™</sup> harness padded leg straps
- Pro-Deluxe<sup>™</sup> padded leg straps
- All Tongue Buckle leg straps
- All 1-3/4" wide leg strap webbing

Pull the sleeve over leg strap covering the leg strap buckle.

Retail Package

Wrap the cinch strap hook/loop tightly above the leg strap buckle to hold the sleeve in place.

Replace connector sleeves as necessary.

31