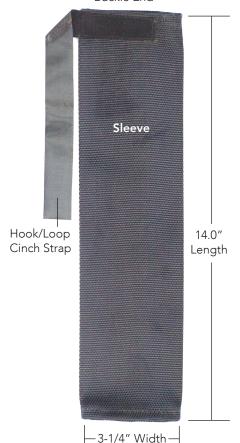

# No.1326-C5 Connector Sleeve

Buckle End

Don the harness and connect

#### Connector Sleeve

Material handling such as loading roofing materials can cause premature wear of a harnesses leg straps. No.1326-CS is a polyester protective sleeve that slides over the leg straps prolonging the harnesses service life. Installs easily on any harness and is held in place with a hook and loop cinch strap. Imported

#### Leg Strap Compatibility

- Deluxe<sup>™</sup> harness padded leg straps
- Pro-Deluxe<sup>™</sup> padded leg straps
- All Tongue Buckle leg straps
- All 1-3/4" wide leg strap webbing

Pull the sleeve over leg strap covering the leg strap buckle.