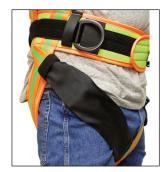

Retail Package

Wrap the cinch strap hook/loop tightly above the leg strap buckle to hold the sleeve in place.

Replace connector sleeves as necessary.

31