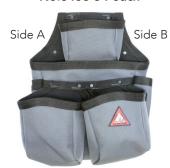

# All-Pakka®Tool Bags

No.6452 2 Pouch

Side A



All-Pakka® tool bags are mfg. with a 3 layer laminated fabric providing a sturdy construction that reduces tool bag fatigue and prevents water penetration.

## Quality Assurance

Purchase our tool bags and if you are not completely satisfied with the quality, return them to us unused for a full refund. We pay the return UPS shipping cost. SAS is confident that you will find our All-Pakka® tool bags to be of the highest quality and best design for your trade.

# **Tool Bags**

Side B

### No.6405



Hammer Holder

#### No.6453 3 Pouch



#### **Pouch Corners**





Back Side

No.6453 3 Pouch





3 Layer Laminated Fabric



2 Pouch Side A Phone Holder



## **Exterior Holders** 2 Pouch Side B

Holder





3 Pouch Side B Bar Holder

## Interior Holders

2 Pouch Tool/Pencil Holders



2 **Pouch** Knife Holder



3 Pouch Tool/Pencil Holder