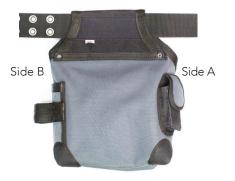

# All-Pakka®Tool Bags

No.6452 2 Pouch

Side A

All-Pakka® tool bags are mfg. with a 3 layer laminated fabric providing a sturdy construction that reduces tool bag fatigue and prevents water penetration.

# **Tool Bags**

Side B