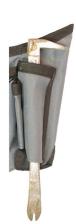

# All-Pakka®Tool Bags

No.6452 2 Pouch

Side A



All-Pakka® tool bags are mfg. with a 3 layer laminated fabric providing a sturdy construction that reduces tool bag fatigue and prevents water penetration.

## Quality Assurance

Purchase our tool bags and if you are not completely satisfied with the quality, return them to us unused for a full refund. We pay the return UPS shipping cost. SAS is confident that you will find our All-Pakka® tool bags to be of the highest quality and best design for your trade.

# **Tool Bags**

Side B

### No.6405



Hammer Holder

#### No.6453 3 Pouch



#### **Pouch Corners**





Back Side

No.6453 3 Pouch





3 Layer Laminated Fabric



2 Pouch Side A Phone Holder



## **Exterior Holders** 2 Pouch Side B

Holder





3 Pouch Side B Bar Holder

## Interior Holders

2 Pouch Tool/Pencil Holders



2 **Pouch** Knife Holder



3 Pouch Tool/Pencil Holder