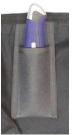

#### **Pouch Corners**

Back Side

No.6453 3 Pouch

3 Layer Laminated Fabric

2 Pouch Side A Phone Holder