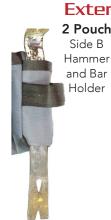

# All-Pakka®Tool Bags

No.6452 2 Pouch

Side A



All-Pakka® tool bags are mfg. with a 3 layer laminated fabric providing a sturdy construction that reduces tool bag fatigue and prevents water penetration.

## Quality Assurance

Purchase our tool bags and if you are not completely satisfied with the quality, return them to us unused for a full refund. We pay the return UPS shipping cost. SAS is confident that you will find our All-Pakka® tool bags to be of the highest quality and best design for your trade.

# **Tool Bags**

Side B

### No.6405



Hammer Holder

#### No.6453 3 Pouch



#### **Pouch Corners**





Back Side

No.6453 3 Pouch





3 Layer Laminated Fabric



2 Pouch Side A Phone Holder



## **Exterior Holders** 2 Pouch Side B

Holder





3 Pouch Side B Bar Holder

## Interior Holders

2 Pouch Tool/Pencil Holders



2 **Pouch** Knife Holder



3 Pouch Tool/Pencil Holder