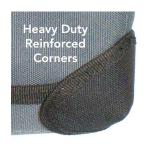

#### **Pouch Corners**

Back Side

No.6453 3 Pouch

3 Layer Laminated Fabric

2 Pouch Side A Phone Holder