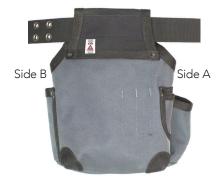

# All-Pakka®Tool Bags

No.6452 2 Pouch

Side A



All-Pakka® tool bags are mfg. with a 3 layer laminated fabric providing a sturdy construction that reduces tool bag fatigue and prevents water penetration.

## Quality Assurance

Purchase our tool bags and if you are not completely satisfied with the quality, return them to us unused for a full refund. We pay the return UPS shipping cost. SAS is confident that you will find our All-Pakka® tool bags to be of the highest quality and best design for your trade.

# **Tool Bags**

Side B

### No.6405



Hammer Holder

#### No.6453 3 Pouch



#### **Pouch Corners**





Back Side

No.6453 3 Pouch





3 Layer Laminated Fabric



2 Pouch Side A Phone Holder



## **Exterior Holders** 2 Pouch Side B

Holder





3 Pouch Side B Bar Holder

## Interior Holders

2 Pouch Tool/Pencil Holders



2 **Pouch** Knife Holder



3 Pouch Tool/Pencil Holder