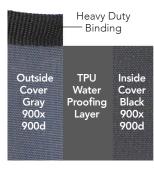

#### **Pouch Corners**

Back Side

No.6453 3 Pouch

3 Layer Laminated Fabric

2 Pouch Side A Phone Holder