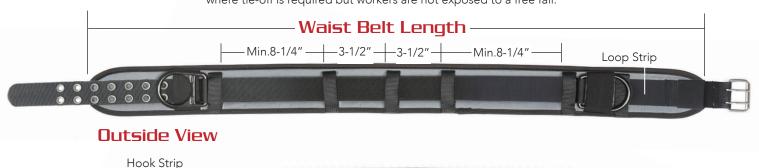

## No.6408 Heavy Duty Waist Belt

We attach 4" lift sling webbing to our Tri-Lam3™ padding to produce a very strong waist belt with 2 forged D-rings. Use for applications where tie-off is required but workers are not exposed to a free fall.

**Outside View** 

Hammer Holders