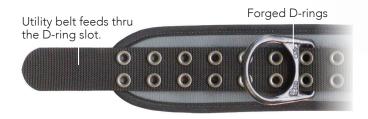

## No.6408 Heavy Duty Waist Belt

We attach 4" lift sling webbing to our Tri-Lam3™ padding to produce a very strong waist belt with 2 forged D-rings. Use for applications where tie-off is required but workers are not exposed to a free fall.