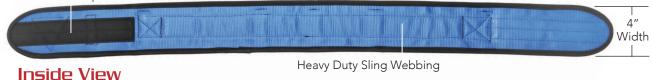

## No.6408 Heavy Duty Waist Belt

We attach 4" lift sling webbing to our Tri-Lam3™ padding to produce a very strong waist belt with 2 forged D-rings. Use for applications where tie-off is required but workers are not exposed to a free fall.