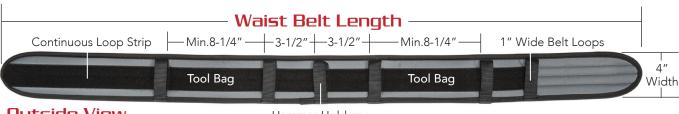

## **Waist Belts**

Tri-Lam3™ padded waist belts can be used with 2" wide utility belts mfg. by SAS or belts mfg. by others. Waist belts are mfg. with hook/loop closure and a continuous loop strip compatible with accessories mfg. with a hook strip. Belts are individually sized to fit your waist. Use with other All-Pakka® or Ultra-Viz™ accessories to build a personalized tool belt system

**Outside View** 

Hammer Holders