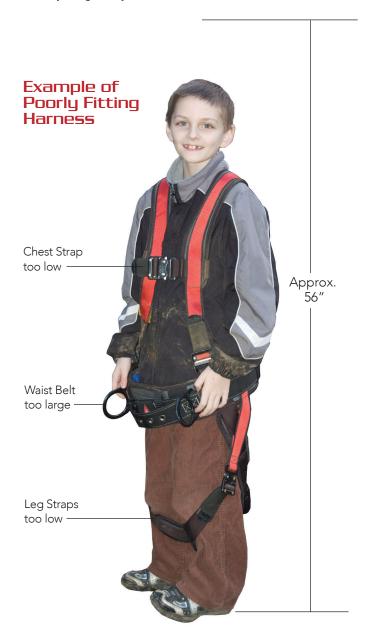

Having trouble getting the perfect Deluxe™ harness fit? Let us build a harness that's just right for you.

Minimum height requirement for Deluxe™ small size