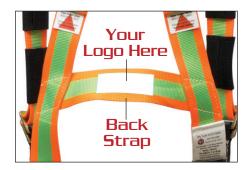

## **Custom Harness Logos**

We will custom design your logo to fit our Deluxe™ harness or the back strap of other harness models. Contact a SAS sales rep for more information.

Deluxe™ Harness