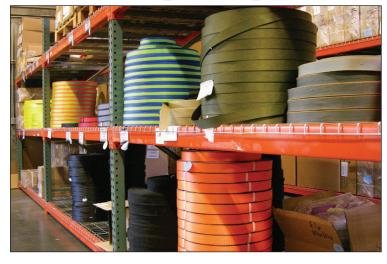

# USA Manufacturing Monroe, WA USA

Super Anchor Safety is a CSA certified manufacturer of full body harnesses since 2011. Our imported harnesses are also manufactured in a CSA certified factory. Although our harnesses comply with the most current ANSI standards, CSA represents the highest standard of certification for our industry requiring quarterly factory inspections and conformity testing.

ANSI and CSA compliance are your assurance of quality and performance.

All Images below were taken at SAS Factory Monroe, WA USA

## Extensive Webbing Inventory



### Single Needle Sewing



## Programable Sewing



Large Pre-Packaged Inventories



#### Deluxe Harness Inventory



Super Anchor Safety has maintained a full service commercial sewing operation since 1992 with our own highly skilled staff using state of the art manufacturing equipment.

#### 100% USA manufactured PPE include:

- ANSI and CSA certified full body harnesses
- CSA certified energy absorbers
- ANSI compliant energy absorbers, tie-off straps and web lanyards
- Custom manufacturing with short lead times.

21