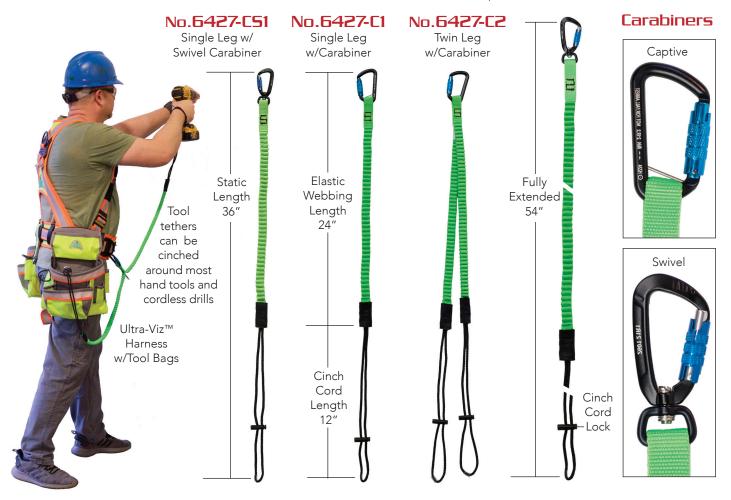

## **Tool Tethers**

Elastic webbing tool tethers are the best way to keep tools from falling and within easy reach. Ideal for working at heights or areas where dropped tools can create a hazard to workers below. Our tethers are mfg. with commercial grade components best suited for job site conditions. No need to sort thru hundreds of tool tether designs, SAS offers models that are top sellers and meet the needs of end users. Dozens of practical uses. Supplied in single pc. retail packs.

## **Specifications**

- Captive Aluminum twist-lock commercial grade carabiners /anodized coating
- 3/4"(20mm) x 2,000lb strength elastic webbing
- 15lb tool weight capacity
- 5mm x 880lb cinch cord
- Adjustable cinch cord lock
- Imported