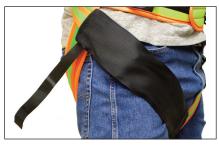

# No.1326-C5 Connector Sleeve

Buckle End

Don the harness and connect the leg strap buckle.

#### Leg Strap Compatibility

- Deluxe<sup>™</sup> harness padded leg straps
- Pro-Deluxe<sup>™</sup> padded leg straps
- All Tongue Buckle leg straps
- All 1-3/4" wide leg strap webbing

Pull the sleeve over leg strap covering the leg strap buckle.