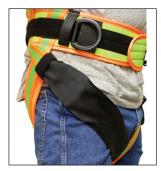

#### Leg Strap Compatibility

- Deluxe<sup>™</sup> harness padded leg straps
- Pro-Deluxe<sup>™</sup> padded leg straps
- All Tongue Buckle leg straps
- All 1-3/4" wide leg strap webbing

Pull the sleeve over leg strap covering the leg strap buckle.

Retail Package

Wrap the cinch strap hook/loop tightly above the leg strap buckle to hold the sleeve in place.

Replace connector sleeves as necessary.

25