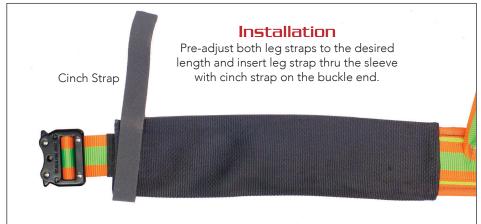

## Harness Accessories

# No.1326-C5 Connector Sleeve

Buckle End

Don the harness and connect the leg strap buckle.

#### Connector Sleeve

Material handling such as loading roofing materials can cause premature wear of a harnesses leg straps. No.1326-CS is a polyester protective sleeve that slides over the leg straps prolonging the harnesses service life. Installs easily on any harness and is held in place with a hook and loop cinch strap. Imported

#### Leg Strap Compatibility

- Deluxe<sup>™</sup> harness padded leg straps
- Pro-Deluxe<sup>™</sup> padded leg straps
- All Tongue Buckle leg straps
- All 1-3/4" wide leg strap webbing

Pull the sleeve over leg strap covering the leg strap buckle.

Retail Package

Wrap the cinch strap hook/loop tightly above the leg strap buckle to hold the sleeve in place.

Replace connector sleeves as necessary.

25