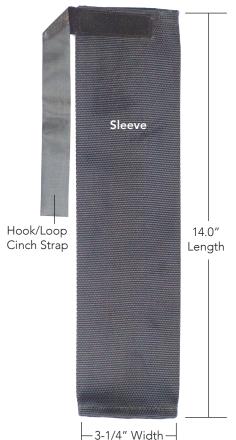

#### Connector Sleeve

Material handling such as loading roofing materials can cause premature wear of a harnesses leg straps. No.1326-CS is a polyester protective sleeve that slides over the leg straps prolonging the harnesses service life. Installs easily on any harness and is held in place with a hook and loop cinch strap. Imported

#### Leg Strap Compatibility

- Deluxe<sup>™</sup> harness padded leg straps
- Pro-Deluxe<sup>™</sup> padded leg straps
- All Tongue Buckle leg straps
- All 1-3/4" wide leg strap webbing

Pull the sleeve over leg strap covering the leg strap buckle.