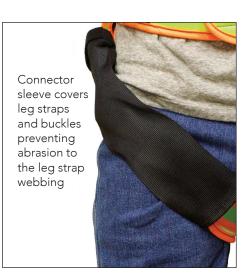

#### Connector Sleeve

Material handling such as loading roofing materials can cause premature wear of a harnesses leg straps. No.1326-CS is a polyester protective sleeve that slides over the leg straps prolonging the harnesses service life. Installs easily on any harness and is held in place with a hook and loop cinch strap. Imported

Retail Package

Wrap the cinch strap hook/loop tightly above the leg strap buckle to hold the sleeve in place.

Replace connector sleeves as necessary.

25