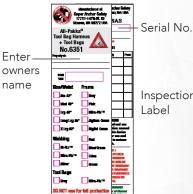

### PID Label

Inspection

Comfort Fit Fabric 100% Polyester Materials Resists UV and water Absorption

26