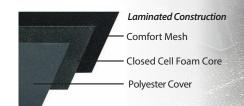

Tri-Lam3™ fully padded frame and waist belt with breathable mesh lining A fully padded sturdy frame distributes the weight of the tool bags over your hips and shoulders.

#### Laminated Construction Foam Core Cover