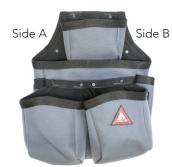

# Tool Bags

Side B

# **Exterior Holders**2 Pouch Side B Hammer Side A Pencil

**3 Pouch**Side B
Bar
Holder