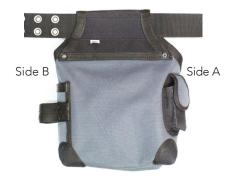

# All-Pakka®Tool Bags

No.6452 2 Pouch

Side A

All-Pakka® tool bags are mfg. with a 3 layer laminated fabric providing a sturdy construction that reduces tool bag fatigue and prevents water penetration.

# Tool Bags

Side B