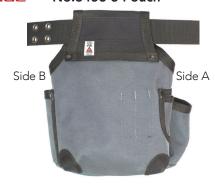

# All-Pakka®Tool Bags

No.6452 2 Pouch

Side A



All-Pakka® tool bags are mfg. with a 3 layer laminated fabric providing a sturdy construction that reduces tool bag fatigue and prevents water penetration.

## Quality Assurance

Purchase our tool bags and if you are not completely satisfied with the quality, return them to us unused for a full refund. We pay the return UPS shipping cost. SAS is confident that you will find our All-Pakka® tool bags to be of the highest quality and best design for your trade.

# Tool Bags

Side B

### No.6405



Hammer Holder

#### No.6453 3 Pouch



#### **Pouch Corners**





**Back Side** 

No.6453 3 Pouch





3 Layer Laminated Fabric







# **Exterior Holders**2 Pouch Side B Hammer Side A Pencil





**3 Pouch**Side B
Bar
Holder

# Interior Holders

2 Pouch Tool/Pencil Holders



2 Pouch Knife Holder



3 Pouch Tool/Pencil Holder