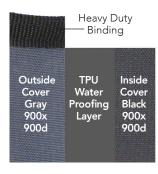

#### **Pouch Corners**

**Back Side** 

No.6453 3 Pouch

3 Layer Laminated Fabric