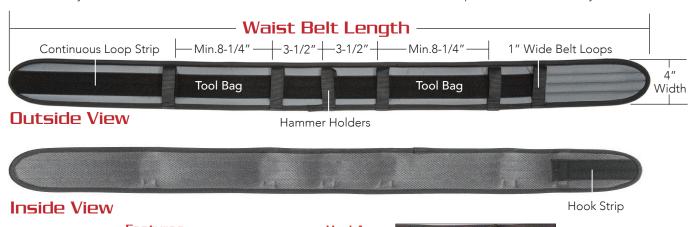

## **Waist Belts**

Tri-Lam3<sup>™</sup> padded waist belts can be used with 2" wide utility belts mfg. by SAS or belts mfg. by others. Waist belts are mfg. with hook/loop closure and a continuous loop strip compatible with accessories mfg. with a hook strip. Belts are individually sized to fit your waist. Use with other All-Pakka® or Ultra-Viz™ accessories to build a personalized tool belt system

### Features

- Tri-Lam3™padding
- 100% polyester materials
- Hook/loop overlapping closure.
- Continuous loop strip
- Heavy duty belt loops
- SAS manufactured in Monroe, WA

## Hook/Loop Waist Belt Closure