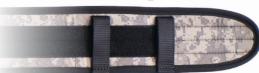

## Ordering Information

| Part No. | Description  | Size       | Length |
|----------|--------------|------------|--------|
| 6407DGS  |              | Small      | 42"    |
| 6407DGL  | Digital-Camo | Large      | 48"    |
| 6407DGLL |              | Long-Large | 55"    |
| 6407DGX  |              | X-Large    | 62"    |