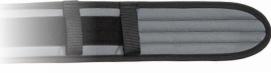

## **Waist Belts**

Tri-Lam3<sup>™</sup> padded waist belts can be used with 2" wide utility belts mfg. by SAS or belts mfg. by others. Waist belts are mfg. with hook/loop closure and a continuous loop strip compatible with accessories mfg. with a hook strip. Belts are individually sized to fit your waist. Use with other All-Pakka® or Ultra-Viz™ accessories to build a personalized tool belt system

### Features

- Tri-Lam3™padding
- 100% polyester materials
- Hook/loop overlapping closure.
- Continuous loop strip
- Heavy duty belt loops
- SAS manufactured in Monroe, WA