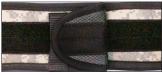

## **Waist Belts**

Tri-Lam3<sup>™</sup> padded waist belts can be used with 2" wide utility belts mfg. by SAS or belts mfg. by others. Waist belts are mfg. with hook/loop closure and a continuous loop strip compatible with accessories mfg. with a hook strip. Belts are individually sized to fit your waist. Use with other All-Pakka® or Ultra-Viz™ accessories to build a personalized tool belt system



### Features

- Tri-Lam3™padding
- 100% polyester materials
- Hook/loop overlapping closure.
- Continuous loop strip
- Heavy duty belt loops
- SAS manufactured in Monroe, WA

## Hook/Loop Waist Belt Closure



# Ordering Information

## No.6407G



| Part No. | Description | Size       | Length |
|----------|-------------|------------|--------|
| 6407GS   |             | Small      | 42"    |
| 6407GL   | Gray Belt   | Large      | 48"    |
| 6407GLL  |             | Long-Large | 55"    |
| 6407GX   |             | X-Large    | 62"    |



## **Ordering Information**

| Part No. | Description        | Size       | Length |
|----------|--------------------|------------|--------|
| 6407US   |                    | Small      | 42"    |
| 6407UL   | Ultra-Viz™<br>Belt | Large      | 48"    |
| 6407ULL  |                    | Long-Large | 55"    |
| 6407UX   |                    | X-Large    | 62"    |



## Ordering Information

| Part No. | Description | Size       | Length |
|----------|--------