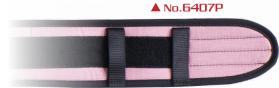

## Ordering Information

| Part No. | Description | Size       | Length |
|----------|-------------|------------|--------|
| 6407PS   |             | Small      | 42"    |
| 6407PL   | Pink Belt   | Large      | 48"    |
| 6407PLL  |             | Long-Large | 55"    |
| 6407PX   |             | X-Large    | 62"    |