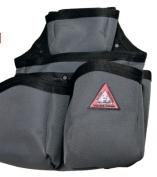

## No.6452 2 Pouch Bag

- Large primary bag w/3 interior pockets, 3 pencil holders and 1 knife holder
- Large secondary bag
- 1 Heavy web hammer holder
- 1 open bottom side pocket
- 1 closed bottom side pocket
- 1 phone holder with hook/loop closure

- holder and 3 interior pencil holders.
- 2 Medium size exterior pouches
- Speed square pocket
- 2 open bottom side pockets
- 3 closed bottom side pockets

Tool Bags and Hammer Holder are designed to fit perfectly between the belt loops with room for tool bag lateral adjustment.