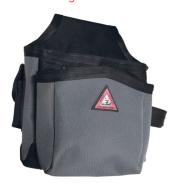

## No.6452 2 Pouch Bag

- Large primary bag w/3 interior pockets, 3 pencil holders and 1 knife holder
- Large secondary bag
- 1 Heavy web hammer holder
- 1 open bottom side pocket
- 1 closed bottom side pocket
- 1 phone holder with hook/loop closure