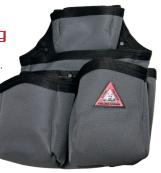

- holder and 3 interior pencil holders.
- 2 Medium size exterior pouches
- Speed square pocket
- 2 open bottom side pockets
- 3 closed bottom side pockets

Tool Bags and Hammer Holder are designed to fit perfectly between the belt loops with room for tool bag lateral adjustment.