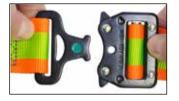

# Pro-Deluxe<sup>™</sup>/Fall Arrester<sup>™</sup> Harnesses

**No.PD-6101 Pro-Deluxe**<sup>™</sup> is a 5pt. fully adjustable light weight harness with a fully padded frame and leg straps. This model features closed loop shoulder straps that eliminate annoying loose webbing ends and guick connect buckles. A high guality harness. 100% USA mfg. on request. Consult SAS Harness Catalogs for additional webbing choices.

#### Features

- Polyester webbing w/extra long elastic webbing keepers
- Fully padded water resistant TRI-LAM3<sup>™</sup> frame and leg straps
- Dorsal D-ring
- Lanyard park/tool holders
- EDC coated hardware
- Quick connect buckles

#### Sizing Chart



#### Quick Connect **Buckles**



### Compliance

ANSI Z359.11-14\* CSA Z259.10.18 class A\*\*



\*3rd party Intertek lab report on request \*\*CSA certification report on request

#### Ordering Information

| Part No.    | Size  | Webbing | wt. |
|-------------|-------|---------|-----|
| PD-6101-GHS | Small |         |     |
| PD-6101-GHM | Med   | Hi-Viz™ | 3lb |
| PD-6101-GHL | Lrg   |         |     |
| PD-6101-GHX | X-Lrg |         |     |

# Padded Frame Materials





Retail Rox w/Sizing Chart

No.6001 is a SAS standard design and one of our best sellers. Fully adjustable 5pt. harness with closed loop shoulder straps that eliminate loose webbing ends. A high quality harness. 100% USA mfg. on request. Consult SAS Harness Catalogs for additional webbing choices.

#### Features

- Polyester webbing w/extra long elast