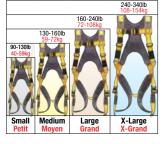

# Pro-Deluxe<sup>™</sup>/Fall Arrester<sup>™</sup> Harnesses

**No.PD-6101 Pro-Deluxe**<sup>™</sup> is a 5pt. fully adjustable light weight harness with a fully padded frame and leg straps. This model features closed loop shoulder straps that eliminate annoying loose webbing ends and guick connect buckles. A high guality harness. 100% USA mfg. on request. Consult SAS Harness Catalogs for additional webbing choices.

#### Features

- Polyester webbing w/extra long elastic webbing keepers
- Fully padded water resistant TRI-LAM3<sup>™</sup> frame and leg straps
- Dorsal D-ring
- Lanyard park/tool holders
- EDC coated hardware
- Quick connect buckles

#### Sizing Chart



#### Quick Connect **Buckles**



### Compliance

ANSI Z359.11-14\* CSA Z259.10.18 class A\*\*



\*3rd party Intertek lab report on request \*\*CSA certification report on request

#### Ordering Information

| Part No.    | Size  | Webbing | wt. |
|-------------|-------|---------|-----|
| PD-6101-GHS | Small |         |     |
| PD-6101-GHM | Med   | Hi-Viz™ | 3lb |
| PD-6101-GHL | Lrg   |         |     |
| PD-6101-GHX | X-Lrg |         |     |

# Padded Frame Materials





Retail Rox w/Sizing Chart

No.6001 is a SAS standard design and one of our best sellers. Fully adjustable 5pt. harness with closed loop shoulder straps that eliminate loose webbing ends. A high quality harness. 100% USA mfg. on request. Consult SAS Harness Catalogs for additional webbing choices.

#### Features

- Po