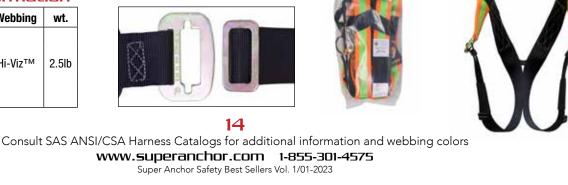

#### Sizing Chart

#### Compliance ANSI Z359.11-14\*

CSA Z259.10.18 class A\*\* \*3rd party Intertek lab report on request \*\*CSA certification report on request

Sizing Chart Use No.PD-6101 above

# Webbing Lanyard Park and Tool Holder Continuous loop Shoulder Straps Elastic TRI-LAM3™ Webbing Padded Keepers Frame and Leg Straps Quick Buckles No.6001-H Hi-Viz™ Webbing Lanyard Park

No.PD-6101-6H

Holder Closed Loop Straps Elastic Keepers

Connect

Hi-Viz™

and Tool

Shoulder Webbing