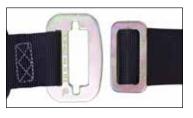

losed loop shoulder straps that eliminate loose webbing ends. A high quality harness. 100% USA mfg. on request. Consult SAS Harness Catalogs for additional webbing choices.

#### Features

- Polyester webbing w/extra long elastic webbing keepers
- Dorsal D-ring
- Pass-thru buckles
- Zinc coated hardware
- Lanyard park/tool holders

# Ordering Information

| Part No. | Size  | Webbing | wt.   |
|----------|-------|---------|-------|
| 6001-HS  | Sm    |         |       |
| 6001-HM  | Med   | Hi-Viz™ | 2.5lb |
| 6001-HL  | Lrg   |         |       |
| 6001-HXL | X-Lrg |         |       |

#### Compliance ANSI Z359.11-14\*



CSA Z259.10.18 class A\*\* \*3rd party Intertek lab report on request \*\*CSA certification report on request

Sizing Chart Use No.PD-6101 above

#### Pass-thru Buckles



14

## Retail Package



# Webbing Lanyard Park and Tool Holder Continuous loop Shoulder Straps Elastic TRI-LAM3™ Webbing Padded Keepers Frame and Leg Straps Quick Buckles No.6001-H Hi-Viz™ Webbing Lanyard Park

No.PD-6101-6H

Holder Closed Loop Straps Elastic Keepers



Connect

Hi-Viz™

and Tool

Shoulder Webbing