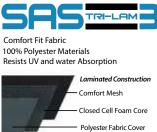

# Padded Frame Materials

Retail Rox w/Sizing Chart

No.6001 is a SAS standard design and one of our best sellers. Fully adjustable 5pt. harness with closed loop shoulder straps that eliminate loose webbing ends. A high quality harness. 100% USA mfg. on request. Consult SAS Harness Catalogs for additional webbing choices.

#### Features

- Polyester webbing w/extra long elastic webbing keepers
- Fully padded water resistant TRI-LAM3<sup>™</sup> frame and leg straps
- Dorsal D-ring
- Lanyard park/tool holders
- EDC coated hardware
- Quick connect buckles