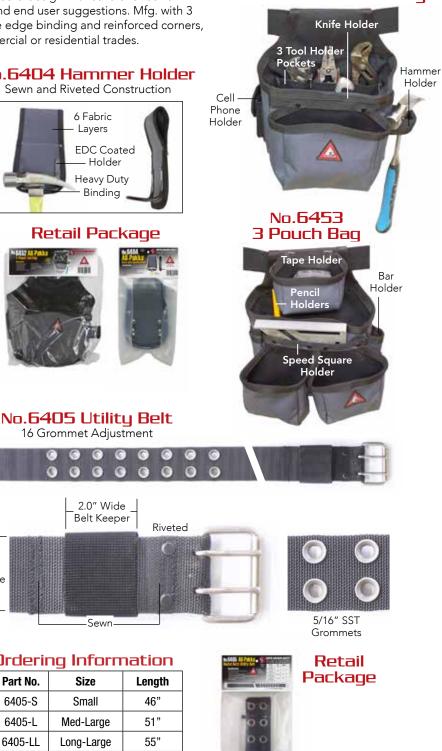

## No.6404 Hammer Holder

Sewn and Riveted Construction

#### Features

- 100% Laminated water reistant polyester materials
- Reinforced pocket corners
- Extra stiff edge binding
- Hook/loop stabilizer strips
- Riveted construction
- Cell phone holder
- Interior and exterior tool holders
- Retail package

## No.6405 Utility Belt The number 1 complaint we hear

about tool bag belts is they are too thin and the grommets fall out. Our All-Pakka™ utility belt is mfg. with 2" wide extra thick webbing w/sst commercial grade grommets that are specifically designed to stay in place. The SST twin leg tongue buckle provides the strength and stability to hold heavily loaded tool bags in place. You won't find a higher quality more durable utility belt.

#### Features

- 2" wide heavy duty polypro webbing w/2" length belt keeper
- 5/16" commercial grade stainless steel grommets
- Stainless steel tongue buckle
- Riveted and sewn construction
- Retail package

#### Ordering Information

Sewn

| Part No. | Size       | Length |  |
|----------|------------|--------|--|
| 6405-S   | Small      | 46"    |  |
| 6405-L   | Med-Large  | 51"    |  |
| 6405-LL  | Long-Large | 55"    |  |
| 6405-XL  | X-Large    | 66"    |  |