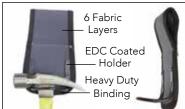

## No.6404 Hammer Holder

Sewn and Riveted Construction

#### Features

- 100% Laminated water reistant polyester materials
- Reinforced pocket corners
- Extra stiff edge binding
- Hook/loop stabilizer strips
- Riveted construction
- Cell phone holder
- Interior and exterior tool holders
- Retail package