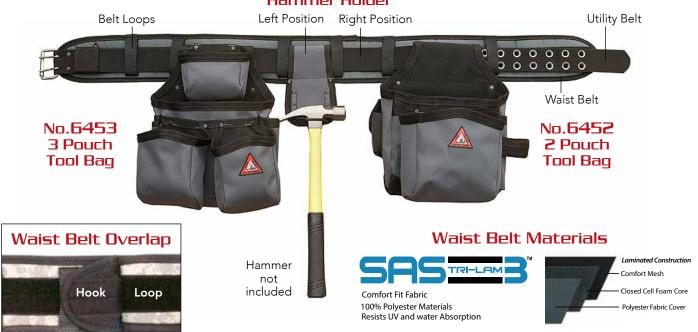

# All-Pakka™ Tool Bag Combo/Waist Belt

All-Pakka™ Tool Bag Combo is a popular industry standard design that incorporates a padded waist belt, utility belt, tool bags and hammer holder. Widely used by most construction trades in one form or another. Our waist belts are mfg. with TRI-LAM3™ solid core foam padding that does not absorb water and sized to fit without modification. Overlapping hook/loop closure provides a snug fit that stays in place and is super comfortable. A high quality extremely durable tool bag system.

#### Features

- All-Pakka™ tool bags and hammer holder
- 100% polyester materials
- TRI-LAM3™ full padded overlapping hook/loop waist belt
- Continuous loop stabilizer strip engages tool bag hook strip
- Retail box

## No.6407-G Padded Waist Belt

**All-Pakka**<sup>™</sup> **Waist Belt** is ideal for creating a personalized tool bag system using your own tool bags and belt or other All-Pakka<sup>™</sup> components.

#### **Features**

- 100% polyester materials
- TRI-LAM3™ full padded overlapping hook/loop waist belt
- Continuous loop stabilizer strip engages tool bag hook strip