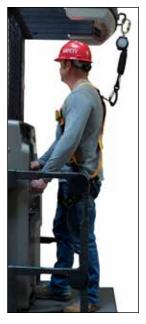

label
- Serial No. and part number
- English/ Spanish PID labels
- Retail box

Compliance

ANSI Z359.14-12 Class A

#### Performance Specifications

Webbing Min. Strength: 4,500lb (20kN) Webbing Type: UHMWPE 19mm User wt.: ANSI Z359.14-12 =310lb(140-kg) OSHA 1926.502 =410lb(190kg) Max. Arrest Distance: 24"(.6m)

Avg. Max.Arrest Force: 1,350lb (6kN) Energy Absorber Deployment: 48"

#### Ordering Information

| Part No. | Length | wt/lb |
|----------|--------|-------|
| 2990-A6  | 6ft    | 2.5   |
| 2990-A11 | 11ft   | 3.5   |



Lightweight and compact, Toss'R™ models are ideal for confined spaces, work platforms and lift equipment. Non-repairable class A are disposed of when subjected to a fall or damaged in service. That's why we named it the Toss"R.

## No.2990-A6 6ft



### Lift Truck



**Boom Lift** 





27