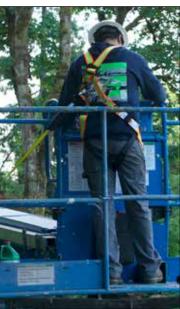

and part number
- English/ Spanish PID labels
- Retail box

Compliance

ANSI Z359.14-12 Class A

#### Performance Specifications

Webbing Min. Strength: 4,500lb (20kN) Webbing Type: UHMWPE 19mm User wt.: ANSI Z359.14-12 =310lb(140-kg) OSHA 1926.502 =410lb(190kg) Max. Arrest Distance: 24"(.6m)

Avg. Max.Arrest Force: 1,350lb (6kN) Energy Absorber Deployment: 48"

#### Ordering Information

| Part No. | Length | wt/lb |
|----------|--------|-------|
| 2990-A6  | 6ft    | 2.5   |
| 2990-A11 | 11ft   | 3.5   |



Lightweight and compact, Toss'R™ models are ideal for confined spaces, work platforms and lift equipment. Non-repairable class A are disposed of when subjected to a fall or damaged in service. That's why we named it the Toss"R.

## No.2990-A6 6ft



### Lift Truck



**Boom Lift** 





27