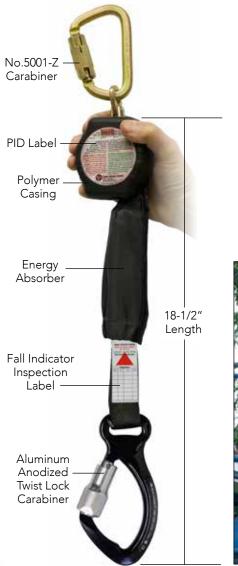

#### Features

- Heavy duty ABS housing
- UHMWPE 4,500lb webbing
- Swivel attachment w/No.5001-Z twist lock carabiner
- 6kN external energy absorber
- Fall indicator label
- Serial No. and part number
- English/ Spanish PID labels
- Retail box

Compliance

ANSI Z359.14-12 Class A

#### Performance Specifications

Webbing Min. Strength: 4,500lb (20kN) Webbing Type: UHMWPE 19mm User wt.: ANSI Z359.14-12 =310lb(140-kg) OSHA 1926.502 =410lb(190kg) Max. Arrest Distance: 24"(.6m)

Avg. Max.Arrest Force: 1,350lb (6kN) Energy Absorber Deployment: 48"