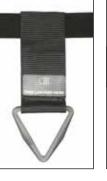

# No.5020-LP2 Lanyard Parks

ANSI Z359.11-14 require that full body harnesses are fitted with lanyard parks. Our accessory parks provide an easy way to upgrade any harness.

#### Features

- Fits 1-1/2" up to 2.5" webbing widths
- 100% polyester
- Double sided hook/loop wrap around strap
- Max. 120lb breakaway force

### **Ordering Information**

| Part No. | Part Name    | wt/lb |
|----------|--------------|-------|
| 5020-LP2 | Lanyard Park | 2.4   |

8.0" Hook/Loop Webbing Wrap

Carabiners