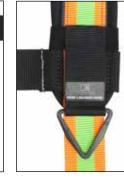

# No.5020-LP2 Lanyard Parks

ANSI Z359.11-14 require that full body harnesses are fitted with lanyard parks. Our accessory parks provide an easy way to upgrade any harness.

#### Features

- Fits 1-1/2" up to 2.5" webbing widths
- 100% polyester
- Double sided hook/loop wrap around strap
- Max. 120lb breakaway force

### **Ordering Information**

| Part No. | Part Name    | wt/lb |
|----------|--------------|-------|
| 5020-LP2 | Lanyard Park | 2.4   |

8.0" Hook/Loop Webbing Wrap

Carabiners