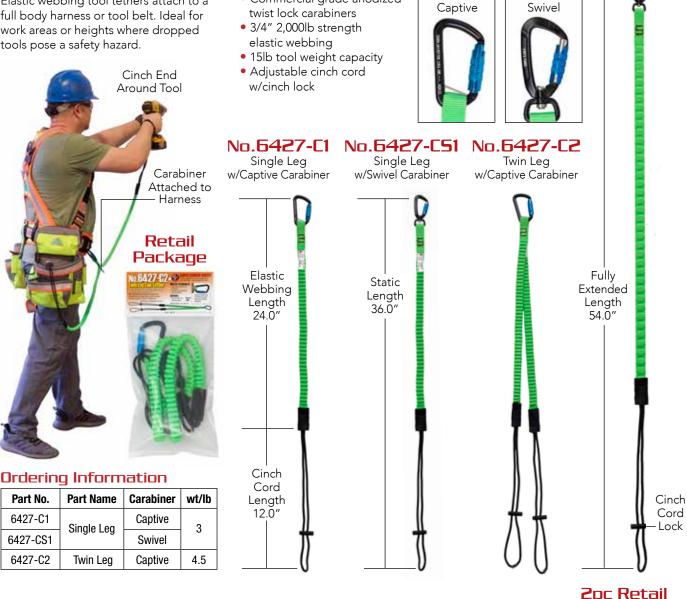

# No.6427 Tool Tethers

Elastic webbing tool tethers attach to a full body harness or tool belt. Ideal for work areas or heights where dropped tools pose a safety hazard.

# Accessories

• Commercial grade anodized

Features