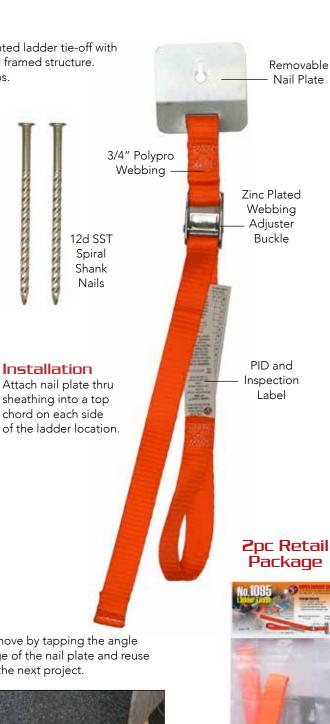

## Accessories

No.1095 Ladder Leash™ is a reusable surface mounted ladder tie-off with removable nail plate. Ideal for securing ladders to a wood framed structure. Installs with a single nail. Adjustable length webbing straps.

## Features

- Zinc plated nail plate
- 2ea Ladder Leash™
- 2ea spiral shank sst nails
- PID and inspection label
- Instruction manual

Remove by tapping the angle edge of the nail plate and reuse on the next project.

30