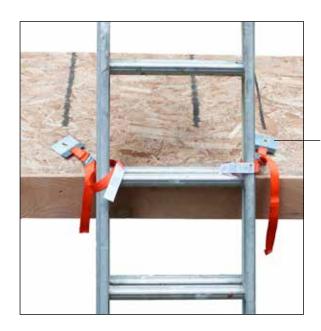

## Accessories

No.1095 Ladder Leash™ is a reusable surface mounted ladder tie-off with removable nail plate. Ideal for securing ladders to a wood framed structure. Installs with a single nail. Adjustable length webbing straps.

## Features

- Zinc plated nail plate
- 2ea Ladder Leash™
- 2ea spiral shank sst nails
- PID and inspection label
- Instruction manual