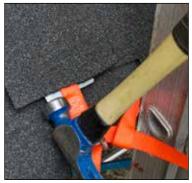

Remove by tapping the angle edge of the nail plate and reuse on the next project.

30