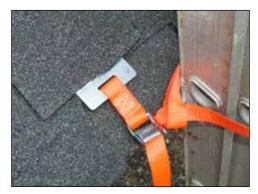

## Ordering Information

| Part No. | Part Name         | Fasteners | wt/lb |
|----------|-------------------|-----------|-------|
| 1095     | 2pc Ladder Leash™ | SST nails | 1     |

Install roofing over the nail plate to provide a temporary ladder anchor to prevent unwanted movement.