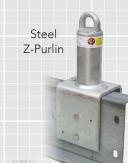

## Standard Design Anchors w/Loop Tops

Base Plate/Field Weld Risers/Sloped/Ridge Mounted

Ridge Mounted

Base Plate/Field Weld Risers/Sloped/Ridge Mounted

Special Application Anchors

Base Plate/Field Weld Risers/Sloped/Ridge Mounted