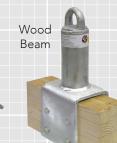

## Standard Design Anchors w/Loop Tops

Base Plate/Field Weld Risers/Sloped/Ridge Mounted

Ridge Mounted

Base Plate/Field Weld Risers/Sloped/Ridge Mounted

Special Application Anchors

Base Plate/Field Weld Risers/Sloped/Ridge Mounted