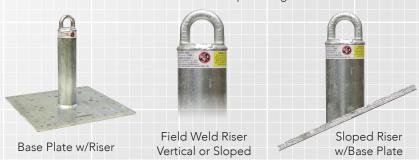

## **Anchor Model Types**

Standard design anchors mfg. with base plates and 3.0" od. or 4.5" od. risers, are available in sloped, field weld and ridge mounted models. Standard designs are also available by custom mfg. for project specific applications. Consult catalog pages for model type specifications.

## Standard Design Anchors w/Loop Tops

Base Plate/Field Weld Risers/Sloped/Ridge Mounted

Ridge Mounted

Base Plate/Field Weld Risers/Sloped/Ridge Mounted

Special Application Anchors

Base Plate/Field Weld Risers/Sloped/Ridge Mounted