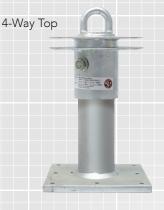

## Standard Design Anchors w/Loop Tops

Base Plate/Field Weld Risers/Sloped/Ridge Mounted

Ridge Mounted

Base Plate/Field Weld Risers/Sloped/Ridge Mounted

Special Application Anchors

Base Plate/Field Weld Risers/Sloped/Ridge Mounted