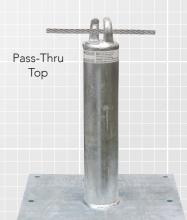

## **Anchor Model Types**

Standard design anchors mfg. with base plates and 3.0" od. or 4.5" od. risers, are available in sloped, field weld and ridge mounted models. Standard designs are also available by custom mfg. for project specific applications. Consult catalog pages for model type specifications.

## Anchor Design Options

Symbols appear in the "Request Unit Pricing" sections to specify availability when ordering.

- ▲ Standard design stock part ready to ship
- Standard design requires custom mfg. in HDG, 304sst or 316sst.

Note: The absence of symbols designates SAS factory mfg. at time of ordering. Typically 1-3 days.

## Standard Design Anchors w/Loop Tops

Base Plate/Field Weld Risers/Sloped/Ridge Mounted



Ridge Mounted









Base Plate/Field Weld Risers/Sloped/Ridge Mounted







Special Application Anchors

Base Plate/Field Weld Risers/Sloped/Ridge Mounted



**Utility Anchor** w/Bolt-Thru Top



Blank Riser Cap