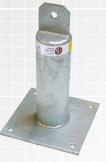

5" od. risers, are available in sloped, field weld and ridge mounted models. Standard designs are also available by custom mfg. for project specific applications. Consult catalog pages for model type specifications.

## Anchor Design Options

Symbols appear in the "Request Unit Pricing" sections to specify availability when ordering.

- ▲ Standard design stock part ready to ship
- Standard design requires custom mfg. in HDG, 304sst or 316sst.

Note: The absence of symbols designates SAS factory mfg. at time of ordering. Typically 1-3 days.

## Standard Design Anchors w/Loop Tops

Base Plate/Field Weld Risers/Sloped/Ridge Mounted



Ridge Mounted









Base Plate/Field Weld Risers/Sloped/Ridge Mounted







Special Application Anchors

Base Plate/Field Weld Risers/Sloped/Ridge Mounted



**Utility Anchor** w/Bolt-Thru Top



Blank Riser Cap