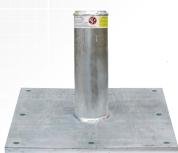

## Standard Design Anchors w/Loop Tops

Base Plate/Field Weld Risers/Sloped/Ridge Mounted

Ridge Mounted

Base Plate/Field Weld Risers/Sloped/Ridge Mounted

Special Application Anchors

Base Plate/Field Weld Risers/Sloped/Ridge Mounted