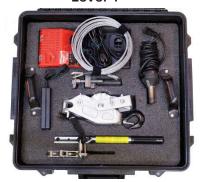

## 2 Level Pelican Case Equipment Storage

Level 1

Level 2

## 8001-CFS Equipment List

| Part No. | No. pcs. | Part Name                                               |
|----------|----------|---------------------------------------------------------|
| 8003.1   | 1        | Milwaukee M-18 Crimper                                  |
| 8003.1CD | 2        | Crimper Dies                                            |
| 8003.1BT | 2        | M-18 Batteries                                          |
| 8001.1BC | 1        | M-18 Battery Charger                                    |
| 8003.2   | 1        | Husky REC-S724H Cable Cutter                            |
| 8003.2BT | 2        | Husky Batteries                                         |
| 8003.2BC | 1        | Husky Battery Charger<br>w/12v converter + 120v cord    |
| 8003.3   | 1        | Leister Hot-Jet S Heat Gun                              |
| 8003.4   | 1        | Lugg-All No.500-A Cable Puller<br>w/threaded steel link |
| 8003.4CG | 1        | RG14 3/8" Cable Grab                                    |
| 8003.4TL | 1        | 3/16"x16ft Wire Rope Tag Line                           |
| 8003.5   | 1        | Sleeve Press w/Handle                                   |
| 8003.6   | 1        | Pelican No.2875 Cargo Case<br>w/2 Equipment Shelves     |
| 8003.6CL | 2        | Combination Locks                                       |
| Weight   | 67.5lb   |                                                         |