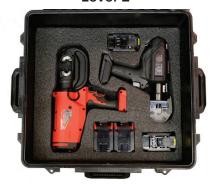

## 2 Level Pelican Case Equipment Storage

Level 1

Level 2

## 8001-CFS Equipment List

| Part No. | No. pcs. | Part Name                                               |
|----------|----------|---------------------------------------------------------|
| 8003.1   | 1        | Milwaukee M-18 Crimper                                  |
| 8003.1CD | 2        | Crimper Dies                                            |
| 8003.1BT | 2        | M-18 Batteries                                          |
| 8001.1BC | 1        | M-18 Battery Charger                                    |
| 8003.2   | 1        | Husky REC-S724H Cable Cutter                            |
| 8003.2BT | 2        | Husky Batteries                                         |
| 8003.2BC | 1        | Husky Battery Charger<br>w/12v converter + 120v cord    |
| 8003.3   | 1        | Leister Hot-Jet S Heat Gun                              |
| 8003.4   | 1        | Lugg-All No.500-A Cable Puller<br>w/threaded steel link |
| 8003.4CG | 1        | RG14 3/8" Cable Grab                                    |
| 8003.4TL | 1        | 3/16"x16ft Wire Rope Tag Line                           |
| 8003.5   | 1        | Sleeve Press w/Handle                                   |
| 8003.6   | 1        | Pelican No.2875 Cargo Case<br>w/2 Equipment Shelves     |
| 8003.6CL | 2        | Combination Locks                                       |
| Weight   | 67.5lb   |                                                         |