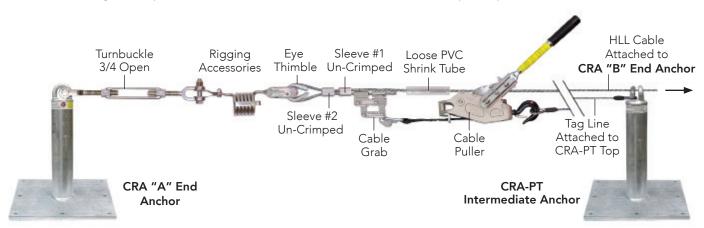

## 8001-CFS Cable Swage HLL "A" End

Note: All end, intermediate and 4-Way anchors are installed with the HLL cable "B" end swage completed and attached to the "B" end anchor.

- Attach turnbuckle to "A" end anchor 3/4 open and all rigging accessories
- Connect tag line to CRA-PT top loop and cable puller hook
- Feed HLL cable thru 2 sleeves and PVC shrink tube
- Attach cable grab and puller

- Adjust cable puller webbing to remove slack from tag line
- Tighten cable puller until all HLL cable slack is removed
- Crimp sleeve #1 with M-18 press
- Remove cable grab, puller and tag line
- Perform sleeve press operation