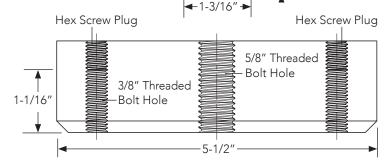

### No.1028-BPWK Kit Contents

- 1ea No.1028 Swivel-D w/5/8"x1-1/4" sst bolt
- 1ea No.1028-BP1 base plate
- 1ea No.1028-BP2 backer plate
- 2ea 3/8"x2-1/2" bolts
- 2ea 3/8"x3" bolts

# No.1028-BP1 Base Plate

No.1028-BP2 Backer Plate

For Plywood Sheathina Over 2x4 Purlin For Bare 2x4 Purlin

Bolt

No.1028 Swivel-D