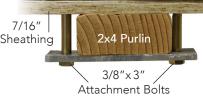

# No.1028-BP1 Base Plate

No.1028-BP2 Backer Plate

For Plywood Sheathina Over 2x4 Purlin For Bare 2x4 Purlin

Bolt

No.1028 Swivel-D