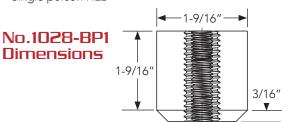

# No.1028-BP1 Base Plate

No.1028-BP2 Backer Plate

For Plywood Sheathina Over 2x4 Purlin For Bare 2x4 Purlin

Bolt

No.1028 Swivel-D