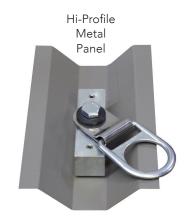

## Swivel-D Metal Panel Anchor

5/8"-11 Swivel-D

Attachment Bolt

Designed for installation with No.1028 Swivel-D onto 2x4 wood purlins or metal Z-purlins used for pole buildings and steel framed commercial buildings. Use with flat and hi-profile metal panel roofing.

#### • Min. tensile strength 5,000lb

- 2" id. forged D-ring
- Hot dip galvanized (HDG)
- Fall arrest/fall restraint
- Single person PPE
- Single person HLL

Installation Over

2x4 Purlin

No.1028

Swivel-D

No.1028-BP1