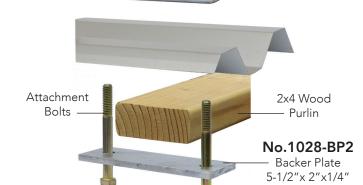

### No.1028-BPWK Kit Contents

- 1ea No.1028 Swivel-D w/5/8"x1-1/4" sst bolt
- 1ea No.1028-BP1 base plate
- 1ea No.1028-BP2 backer plate
- 2ea 3/8"x2-1/2" bolts
- 2ea 3/8"x3" bolts

# No.1028-BP1 Base Plate

No.1028-BP2 Backer Plate

For Plywood Sheathina Over 2x4 Purlin For Bare 2x4 Purlin

Bolt

No.1028 Swivel-D