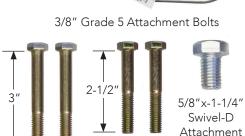

### No.1028-BPWK Kit Contents

- 1ea No.1028 Swivel-D w/5/8"x1-1/4" sst bolt
- 1ea No.1028-BP1 base plate
- 1ea No.1028-BP2 backer plate
- 2ea 3/8"x2-1/2" bolts
- 2ea 3/8"x3" bolts