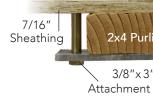

# No.1028-BP1 Base Plate

No.1028-BP2 Backer Plate

For Plywood Sheathina Over 2x4 Purlin For Bare 2x4 Purlin

Bolt

No.1028 Swivel-D