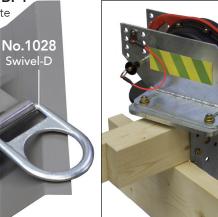

## Wood Purlin Anchor

Designed for installation onto double 2x4 wood purlins commonly used in pole buildings. Use for temporary or permanent fall protection.

Compliance

ANSI Z359.1-07

OSHA 1926.502

## **Specification**

- Min. tensile strength 5,000lb
- No.1302-2XM 3/16"
- hot dip galvanized (HDG)
- Installs w/8 WS screws
- Single person PPE anchoror HLL system
- Permanent/temporary use for fall arrest/fall restraint

## Installation

Attaches to double 2x4 purlins with 8ea 1-1/2" WS wood screws

Fits Most SRL's Rotates 360°

Temporary

**No.1302-PS** Kit

No.1302-PSK Kit **No.1215-UH** SRL Holder Complete Kit