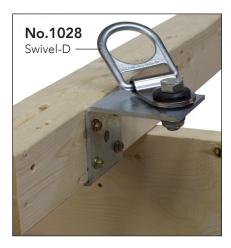

## Installation

Attaches to double 2x4 purlins with 8ea 1-1/2" WS wood screws

Fits Most SRL's Rotates 360°

Temporary

**No.1302-PS** Kit

No.1302-PSK Kit **No.1215-UH** SRL Holder Complete Kit