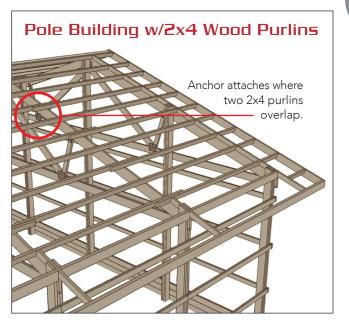

## Wood Purlin Anchor

Designed for installation onto double 2x4 wood purlins commonly used in pole buildings. Use for temporary or permanent fall protection.

Compliance

ANSI Z359.1-07

OSHA 1926.502

## Installation

Attaches to double 2x4 purlins with 8ea 1-1/2" WS wood screws

Fits Most SRL's Rotates 360°

Temporary

**No.1302-PS** Kit

No.1302-PSK Kit **No.1215-UH** SRL Holder Complete Kit