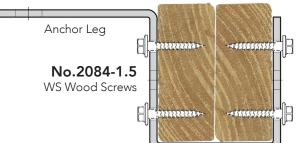

## Installation

Attaches to double 2x4 purlins with 8ea 1-1/2" WS wood screws

Fits Most SRL's Rotates 360°

Temporary

**No.1302-PS** Kit

No.1302-PSK Kit **No.1215-UH** SRL Holder Complete Kit