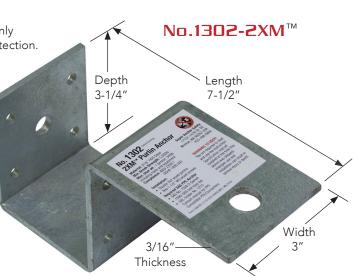

## **Specification**

- Min. tensile strength 5,000lb
- No.1302-2XM 3/16"
- hot dip galvanized (HDG)
- Installs w/8 WS screws
- Single person PPE anchoror HLL system
- Permanent/temporary use for fall arrest/fall restraint