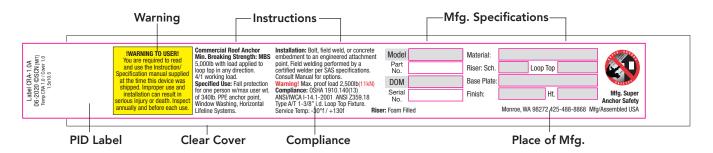

#### PID Labels

ANSI/CSA compliant adhesive back product id labels (PID's) specify anchor mfg. details and are factory attached with a clear cover.

Replacement labels are available on request.

## Serial No. Plate

CRA/CRA-PT imported models with base plates have factory attached serial number plates. Non-stock models display the serial number on the PID label.

Serial No. Plate