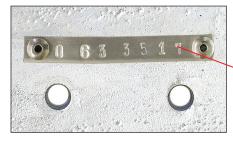

## Serial No. Plate

CRA/CRA-PT imported models with base plates have factory attached serial number plates. Non-stock models display the serial number on the PID label.

Serial No. Plate