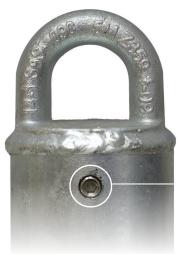

# **SST Vent Hole Plug**

When field welded risers require foam filling, it must be applied after welding thru the removable vent hole plug.

Removable 3/8"sst Hex Socket Vent Hole Plug