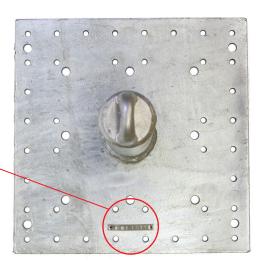

## Serial No. Plate

CRA/CRA-PT imported models with base plates have factory attached serial number plates. Non-stock models display the serial number on the PID label.

Serial No. Plate