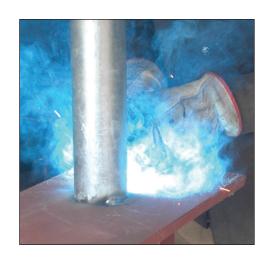

# RLT Field Weld Riser

#### Field Weld Risers

Heat sensitive PID labels and clear label covers are supplied loose for application after fielding welding.