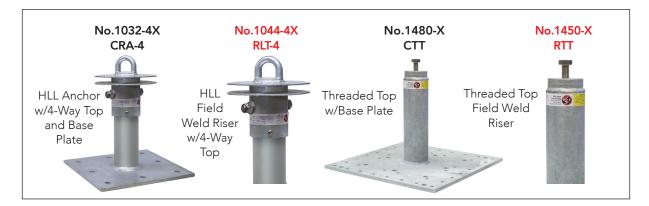

## 3.0"od. Custom Anchors

Custom anchors and field weld risers are based on standard anchor designs with customer specified variations and are project specific. 3rd party structural engineering and non-standard anchor designs are available.

## Ordering Information

Anchor designs/specifications are submitted to SAS sales team. A custom anchor worksheet is drafted and submitted for customers review. Upon customer approval and worksheet sign off, our sales team will provide unit pricing and lead time. All 3rd party engineering is billed separately.

## Specification Options

- Material type and finish
- Riser height
- Base plate dimensions
- Bolt hole sizes and locations
- Top fixture type and orientation
- 3rd party engineering available

## **Model Types**