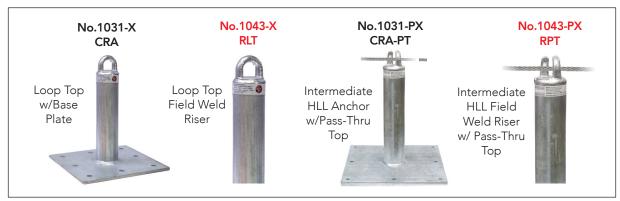

## 3.0"od. Custom Anchors

Custom anchors and field weld risers are based on standard anchor designs with customer specified variations and are project specific. 3rd party structural engineering and non-standard anchor designs are available.

## Ordering Information

Anchor designs/specifications are submitted to SAS sales team. A custom anchor worksheet is drafted and submitted for customers review. Upon customer approval and worksheet sign off, our sales team will provide unit pricing and lead time. All 3rd party engineering is billed separately.

## Specification Options

- Material type and finish
- Riser height
- Base plate dimensions
- Bolt hole sizes and locations
- Top fixture type and orientation
- 3rd party engineering available

## **Model Types**