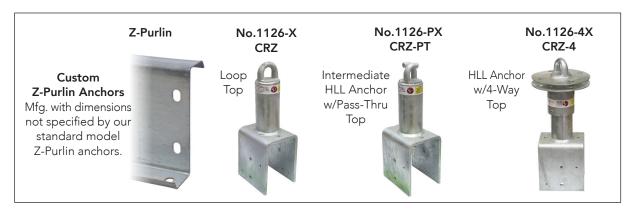

## 3.0"od. Custom Anchors

Custom anchors and field weld risers are based on standard anchor designs with customer specified variations and are project specific. 3rd party structural engineering and non-standard anchor designs are available.

## Ordering Information

Anchor designs/specifications are submitted to SAS sales team. A custom anchor worksheet is drafted and submitted for customers review. Upon customer approval and worksheet sign off, our sales team will provide unit pricing and lead time. All 3rd party engineering is billed separately.

## Specification Options

- Material type and finish
- Riser height
- Base plate dimensions
- Bolt hole sizes and locations
- Top fixture type and orientation
- 3rd party engineering available

## **Model Types**