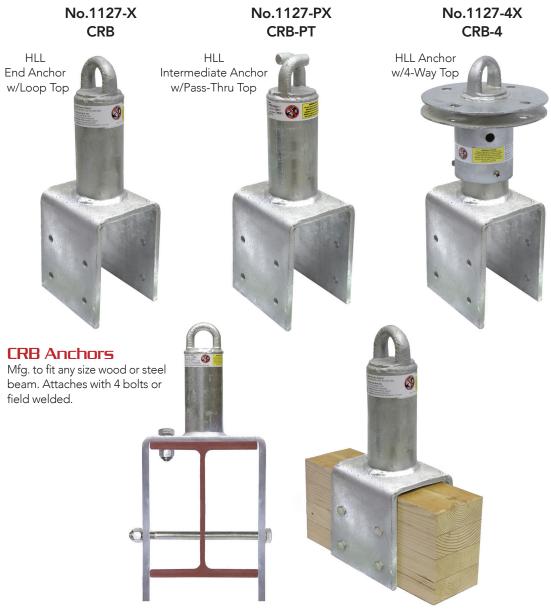

## 3.0"od. Custom Beam Anchors

CRB model anchors are designed specifically for installation onto wood, steel beams and non-standard Z-purlins. Note that 4-Way tops are sold separately.

## Top Fixtures

Loop tops are oriented for single person anchor point or HLL end anchors. Pass-thru tops are oriented for HLL direction relative to the slope/ridge.

## Model Types

## CRZ vrs CRB

CRZ and CRB have a similar model design but have different applications due to the type of supporting structure they are attached to. CRZ Z-Purlin anchors are designed for a max. riser height of 12" and have a pre-mfg. base plate that fits most standard size Z-purlins. Riser heights greater than 12" require 3rd party structural analysis. CRB models are mfg. to fit any size steel beams, wood beams and Z-purlins. Base plate dimensions and riser heights are project specific.