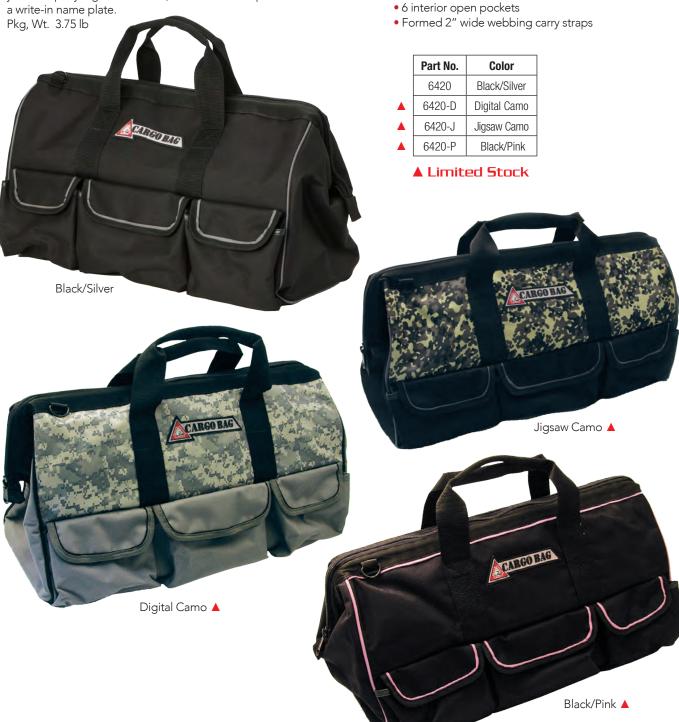

## No. 6420

We use our large cargo bags for our Deluxe Total Package because it's the ideal size for a complete fall protection kit. Custom designed and built with 900x900d PVC coated polyester with a reinforced base plate. **Customized Option:** We can -ersonalize these bags with

## Features:

- 10"x24"x12" 2,800cu/inches storage
- Heavy duty polyester construction
- Large gauge plastic zipper
- Spring steel hoop opening to maintain bag shape
- 3 outside pockets with hook/loop covers
- 1 outside open pocket designed to hold a 3 ring binder

100