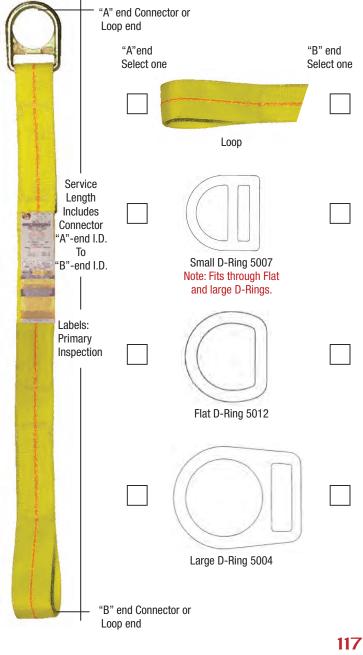

#### **Tie-Off Design Specifications:** No. of Units Required:

| Finished                                                                                                                                   | <b>□</b> 24" <b>□</b> 36"              |  |  |  |
|--------------------------------------------------------------------------------------------------------------------------------------------|----------------------------------------|--|--|--|
| Service<br>Length                                                                                                                          | <b>□</b> 48" <b>□</b> 60" <b>□</b> 72" |  |  |  |
|                                                                                                                                            | CustomFt.                              |  |  |  |
| SAS Completes this section:                                                                                                                |                                        |  |  |  |
| Quote by:                                                                                                                                  | date:                                  |  |  |  |
| Quote No.<br>DMY                                                                                                                           | + Acct.No                              |  |  |  |
| No. Units: Unit Price:                                                                                                                     |                                        |  |  |  |
| Includes UPS shipping. May be will-called at SAS Factory.                                                                                  |                                        |  |  |  |
| Billing Codes:                                                                                                                             |                                        |  |  |  |
| Webbing Fee: 6043 Length" +18" =                                                                                                           |                                        |  |  |  |
| Assembly Fee: 6044                                                                                                                         |                                        |  |  |  |
| Specify Part No. A-end B-end or Loop end/s.                                                                                                |                                        |  |  |  |
| Customer: Sign and return to SAS after confirming unit price.                                                                              |                                        |  |  |  |
| Authorized by:                                                                                                                             | date                                   |  |  |  |
| <b>Service Length:</b> Is measured from the "A"-end connector I.D. to the "B"-end connector I.D. When Loop ends are specified, the service |                                        |  |  |  |

length will allow for a Carabiner connector. Webbing Fee: Have 18" added for box stitch overlaps. **Custom Lengths:** Must be specified in even foot lengths. Labels: 1 primary specification label and 1 inspection label. English/Spanish/French, on the "A"-end of the lanyard.