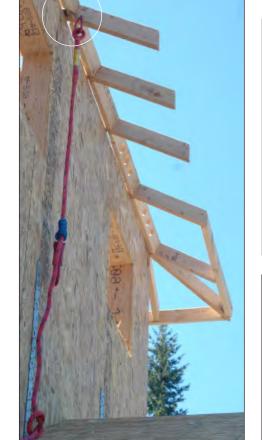

## Vertical Wall Anchor Kit

Vertical Wall anchors are designed for permanent installation onto the top plates of exterior wood framed walls. The anchor attaches with a single bolt through a truss top chord or rafter. In addition, the installation requires 4 nails. Rated for fall arrest single person max. user wt. 340lb.