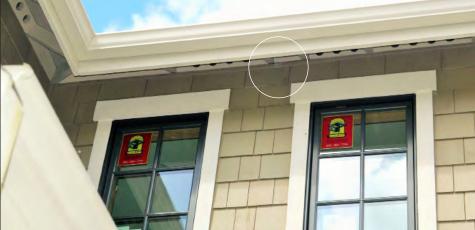

## Vertical Wall Anchor Kit

Vertical Wall anchors are designed for permanent installation onto the top plates of exterior wood framed walls. The anchor attaches with a single bolt through a truss top chord or rafter. In addition, the installation requires 4 nails. Rated for fall arrest single person max. user wt. 340lb.