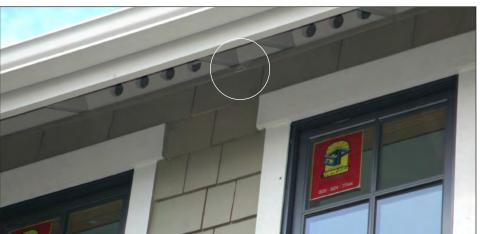

## Vertical Wall Anchor Kit

Vertical Wall anchors are designed for permanent installation onto the top plates of exterior wood framed walls. The anchor attaches with a single bolt through a truss top chord or rafter. In addition, the installation requires 4 nails. Rated for fall arrest single person max. user wt. 340lb.