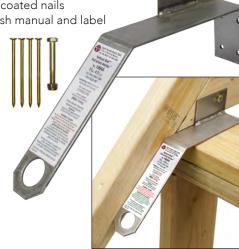

## Vertical Wall Anchor Kit

Vertical Wall anchors are designed for permanent installation onto the top plates of exterior wood framed walls. The anchor attaches with a single bolt through a truss top chord or rafter. In addition, the installation requires 4 nails. Rated for fall arrest single person max. user wt. 340lb.

#### No. 1004

• 25° angle for roof pitch up to 7/12

- 11 gauge 430 Stainless Steel anchor
- 2-1/4"x5/16" grade 8 bolt/nut
- 4ea. 16d Vinyl coated nails
- English/Spanish manuals and label

Pkg, Wt. 1.4 lb

## No. 1004-A

- 45° angle for roof pitch over 8/12
- 2-1/4" x 5/16" grade 8 bolt/nut
- 4ea.16d Vinyl coated nails
- English/Spanish manual and label

Pkg, Wt. 1.6 lb