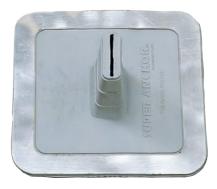

## No. 2811

- Fits standard size Z-Purlins
- Permanent roof anchor
- Rated for fall arrest
- 11 gauge 430 stainless steel anchor with bolt kit
- EPDM metal roof flashing
- Gray stem cover with tether
- English/Spanish manual and label
- For measurements see superanchor.com