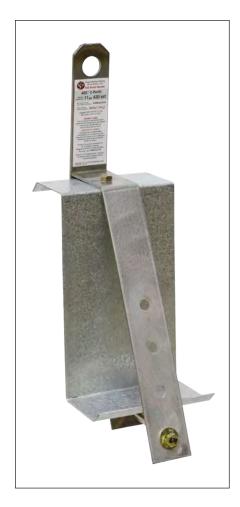

# Z-Purlin<sup>™</sup> Anchors

## No. 2811

- Fits standard size Z-Purlins
- Permanent roof anchor
- Rated for fall arrest
- 11 gauge 430 stainless steel anchor with bolt kit
- EPDM metal roof flashing
- Gray stem cover with tether
- English/Spanish manual and label
- For measurements see superanchor.com