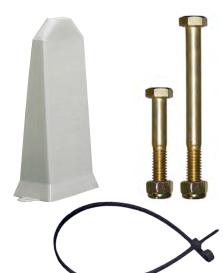

## No. 2811

- Fits standard size Z-Purlins
- Permanent roof anchor
- Rated for fall arrest
- 11 gauge 430 stainless steel anchor with bolt kit
- EPDM metal roof flashing
- Gray stem cover with tether
- English/Spanish manual and label
- For measurements see superanchor.com