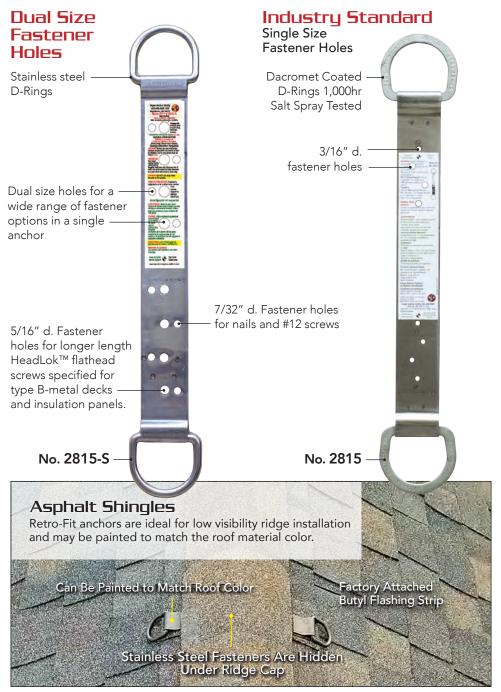

## R5<sup>™</sup> Series Anchors

The RS Series is an industry standard for permanent or temporary use on new or re-roofing projects. RS models are compatible with many types of roofing and siding materials. Designed for installation at the ridge, in the field or wall mounted. The RS Series can be installed using nails or screws over sheathed framing members and metal decks. The 1,000 hr salt spray tested Dacromet coating provides a high level of protection against oxidation compared to yellow zinc. For areas where salt air is present, the Retro-Fit and RS-20 dual hole models are available in 100% Stainless Steel.

## SAS RS-Series Exclusive Model Types

These special features are not offered by any other mfg.

- Dual Size Fastener Holes
- Dacromet Coated D-Rings
- 100% Stainless Steel