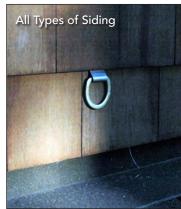

## R5<sup>™</sup> Series Anchors

The RS Series is an industry standard for permanent or temporary use on new or re-roofing projects. RS models are compatible with many types of roofing and siding materials. Designed for installation at the ridge, in the field or wall mounted. The RS Series can be installed using nails or screws over sheathed framing members and metal decks. The 1,000 hr salt spray tested Dacromet coating provides a high level of protection against oxidation compared to yellow zinc. For areas where salt air is present, the Retro-Fit and RS-20 dual hole models are available in 100% Stainless Steel.