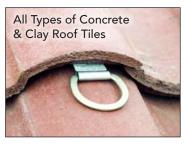

## R5<sup>™</sup> Series Anchors

The RS Series is an industry standard for permanent or temporary use on new or re-roofing projects. RS models are compatible with many types of roofing and siding materials. Designed for installation at the ridge, in the field or wall mounted. The RS Series can be installed using nails or screws over sheathed framing members and metal decks. The 1,000 hr salt spray tested Dacromet coating provides a high level of protection against oxidation compared to yellow zinc. For areas where salt air is present, the Retro-Fit and RS-20 dual hole models are available in 100% Stainless Steel.