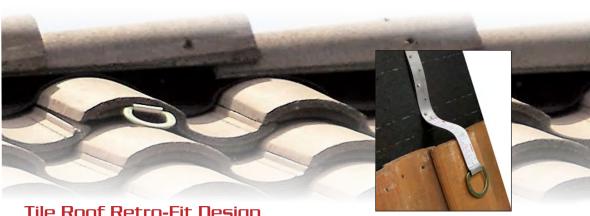

## Tile Roof Retro-Fit Design

Designed specifically for installation with all types of concrete and clay tiles, the dual D-ring provides a tie-off point on both sides of the ridge. Easily formed to any tile contour, the D-ring will extend below the top course when used on tiles with a maximum length of 18". Also works well with other types of roofing materials.