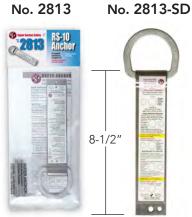

## **RS-10** No. 2813

| Part No. | Pkg/wt           | Material                        | D-Ring              | Accessories                                                   |
|----------|------------------|---------------------------------|---------------------|---------------------------------------------------------------|
| 2813     | Retail 1pc 1lb   | 2 layers<br>20 gauge<br>430 sst | Stamped<br>Dacromet | Factory attached Butyl<br>Strips + 8 sst nails<br>each anchor |
| 2813-20  | Retail 20pc 15lb |                                 |                     |                                                               |
| ▲ 2813-B | Bulk 20pc 15lb   |                                 |                     |                                                               |