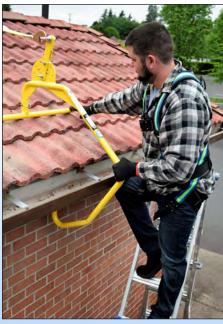

## Anchors 6-Clamp System

No nails. No screws. No bolts. No holes. No damage. No Patching or Replacing. Increase your potential for new jobs and gain business with confidence. Reduce your liability from damaged roofs or water leaks. Eliminate your fall protection issues and protect yourself and your employees with the G-Clamp Fall Protection System. This is the system that contractors have been waiting for.

## Secure to Any Roof Without Nails or Screws

The G-Clamp Fall Protection System is a temporary and reusable fall arrest anchor system that does not rely on screws or nails for installation. Our system uses friction and tension to create an ultra-strong, reusable, OSHA compliant fall arrest anchor on virtually any type of roof. The system has 3 main parts – the G-Clamps that install under the eave, a Saddle or Hinged Peak Anchor and 2 heavy duty ratchet straps. When tension is applied to the system with the ratchets it creates a friction based fall arrest system. No tools are needed to install the system. The future of fall protection