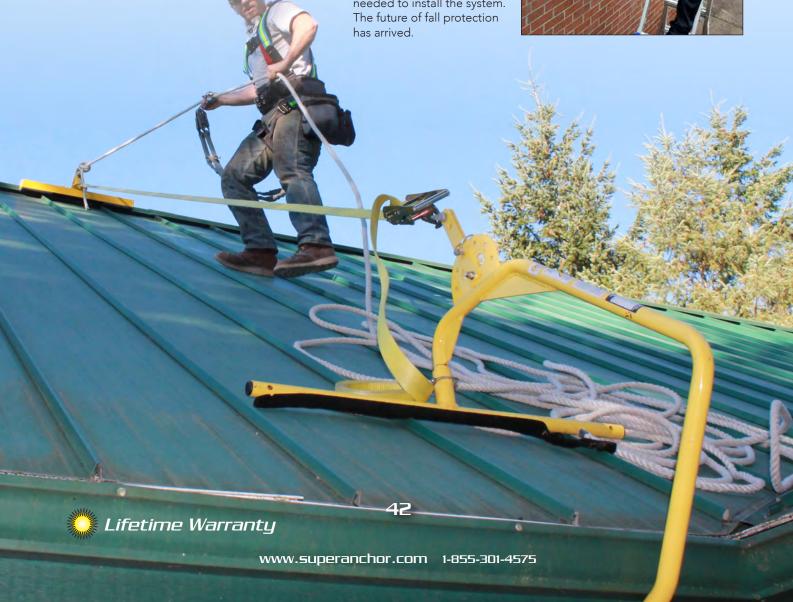

## Secure to Any Roof Without Nails or Screws

The G-Clamp Fall Protection System is a temporary and reusable fall arrest anchor system that does not rely on screws or nails for installation. Our system uses friction and tension to create an ultra-strong, reusable, OSHA compliant fall arrest anchor on virtually any type of roof. The system has 3 main parts – the G-Clamps that install under the eave, a Saddle or Hinged Peak Anchor and 2 heavy duty ratchet straps. When tension is applied to the system with the ratchets it creates a friction based fall arrest system. No tools are needed to install the system. The future of fall protection