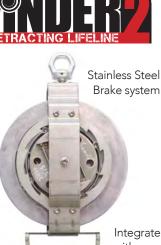

## SideWinder2™

This model features a 100% stainless steel brake assembly. Ideal for work locations where salt air is present.

| Part No | Cable | wt/lb |
|---------|-------|-------|
| 2903-A  | 30ft  | 16    |
| 2901-A  | 50f   | 18    |