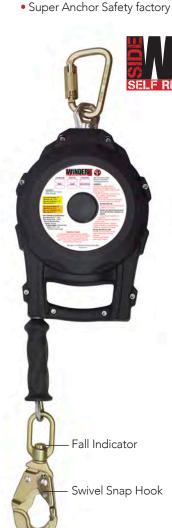

The Super Anchor Safety Sidewinder™ series features a built in steel carry/connector handle that provides a failsafe design in the event the casing is damaged.

This is an advantage over casing designs that rely on casing integrity only for the connector attachment.

- Overhead or horizontal use
- Leading edge option available
- 3/16" galvanized steel cable
- Heavy duty ABS Housing
- Fall indicator swivel snap hook
- Durable grip handle
- Integrated carry handle w/steel carabiner
- English/Spanish label and manual
- Serial numbered
- Replaceable PID labels
- Super Anchor Safety factory service and maintenance