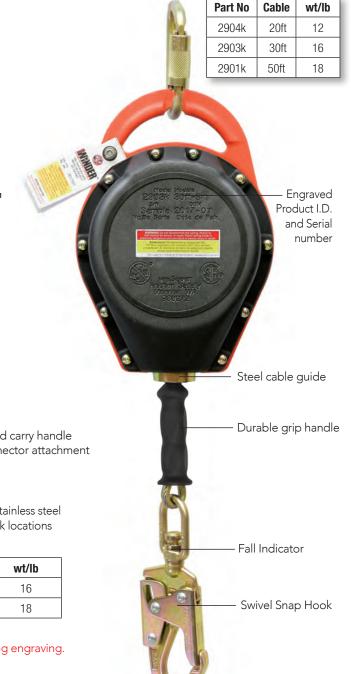

The Super Anchor Safety Sidewinder™ series features a built in steel carry/connector handle that provides a failsafe design in the event the casing is damaged.

This is an advantage over casing designs that rely on casing integrity only for the connector attachment.

- Overhead or horizontal use
- Leading edge option available
- 3/16" galvanized steel cable
- Heavy duty ABS Housing
- Fall indicator swivel snap hook
- Durable grip handle
- Integrated carry handle w/steel carabiner
- English/Spanish label and manual
- Serial numbered
- Replaceable PID labels
- Super Anchor Safety factory service and maintenance

Features critical data permanently

engraved on the ABS casing.

Integrated carry handle with connector attachment