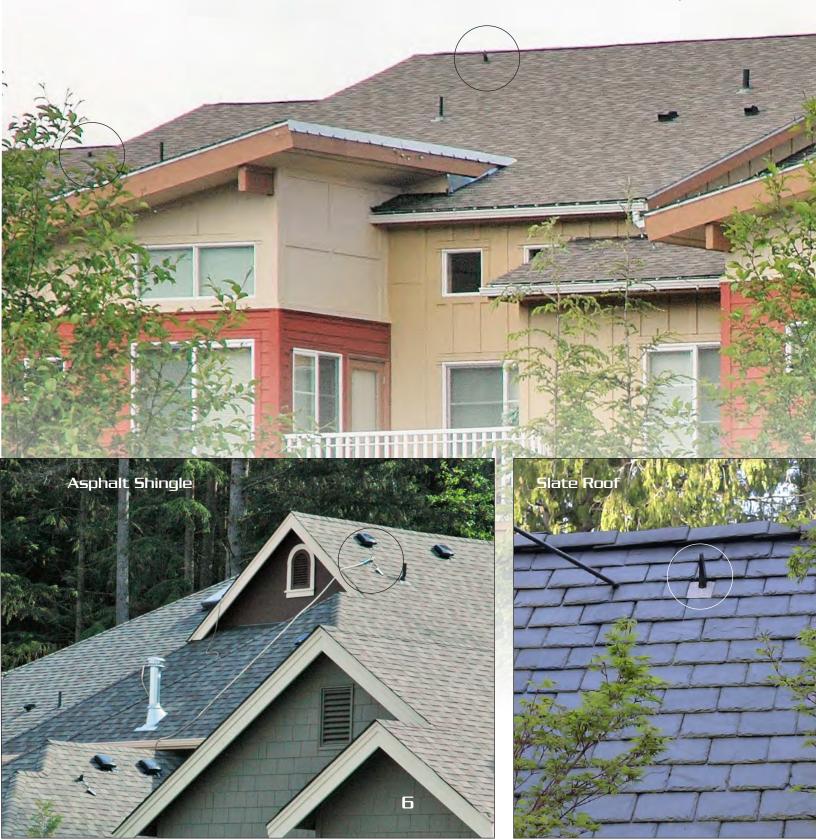

## Anchors ARS Series

The ARS series of anchors are permanent roof anchors that are installed during framing or retro-fitted to any wood framed structure. Designed for use with all types of roofing materials, they are bolted to the top chord for the highest strength rating of any residential anchor we supply. Fabricated with durable 430 grade stainless steel, these anchors will provide fall protection for the lifetime of the roofing system. Our flashing base and stem cover have a locking feature that keeps water out during inclement weather. Stem covers are offered in 3 colors to reduce visibility.