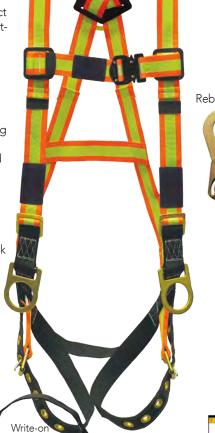

#### No. 4302

This kit features a 5 point harness with side D-Rings and tongue buckle leg straps that adjusts easily for different size workers. Perfect for applications where the harness may be tethered to the work platform or where workers may have to adjust the harness for different layers of outer wear. We also include a flex lanyard and carry bag. The Flex™ is a bungee type energy absorbing web lanyard with a rebar hook connector that will attach easily to many different size steel structures. Ideal for lift trucks, boom lifts, and work platforms where worker mobility is limited to a few feet. Can also be used for Horizontal Lifeline systems. Contents are placed inside the carry bag and shipped in a retail box.

#### Contents:

 No. TB-6067 Tongue Buckle sized 5 point harness with Super Anchor Safety Hi-VizH™ webbing slotted dorsal and side D-Rings

• No. 6502 Flex energy absorbing lanyard with rebar hook + snap hook