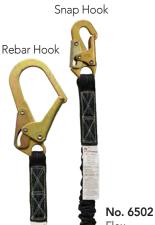

#### No. 4302

This kit features a 5 point harness with side D-Rings and tongue buckle leg straps that adjusts easily for different size workers. Perfect for applications where the harness may be tethered to the work platform or where workers may have to adjust the harness for different layers of outer wear. We also include a flex lanyard and carry bag. The Flex™ is a bungee type energy absorbing web lanyard with a rebar hook connector that will attach easily to many different size steel structures. Ideal for lift trucks, boom lifts, and work platforms where worker mobility is limited to a few feet. Can also be used for Horizontal Lifeline systems. Contents are placed inside the carry bag and shipped in a retail box.

#### Flex Specifications:

- Max. user wt. 310lb
- Max. Free fall 6ft
- 6ft fully extended service length
- 54" relaxed length
- 900lb max. arrest force
- \*48" max. absorber deployment
- \*10ft max. deployment length
- Rebar hook gate opening 2.6"

\* Deployment lengths in the event of a free fall.

Tongue Buckle Heavy Duty Grommets

Carry Bag

Retail Box

**No. TB-6067**Tongue Buckle
Harness

No. 6502 Flex Lanyard

English/Spanish 20 page manual