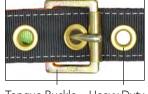

\* Deployment lengths in the event of a free fall.

Tongue Buckle Heavy Duty Grommets

Carry Bag

Retail Box

**No. TB-6067**Tongue Buckle
Harness

No. 6502 Flex Lanyard

English/Spanish 20 page manual