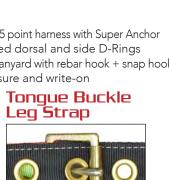

#### Contents:

 No. TB-6067 Tongue Buckle sized 5 point harness with Super Anchor Safety Hi-VizH™ webbing slotted dorsal and side D-Rings

• No. 6502 Flex energy absorbing lanyard with rebar hook + snap hook

\* Deployment lengths in the event of a free fall.

Tongue Buckle Heavy Duty Grommets

Carry Bag

Retail Box

**No. TB-6067**Tongue Buckle
Harness

No. 6502 Flex Lanyard

English/Spanish 20 page manual