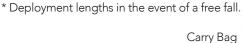

## Mini-Max<sup>™</sup> Kits

No. 6101 Deluxe

Harness

Snap Hook

Rebar Hook

English/Spanish 20 page manual

## Contents:

- No. 6101 Deluxe sized harness with Super Anchor Safety Hi-VizH™ webbing and 2 side D-Rings
- No. 6502 Flex energy absorbing lanyard with rebar hook + snap hook
- Gray carry bag with zipper closure and write-on personalizable name plate
- English/Spanish instructions and labels

## Flex Specifications:

- Max. user wt. 310lb
- Max. Free fall 6ft
- 6ft fully extended service length
- 54" relaxed length
- 900lb max. arrest force
- \*48" max. absorber deployment
- \*10ft max. deployment length • Rebar hook gate opening 2.6"