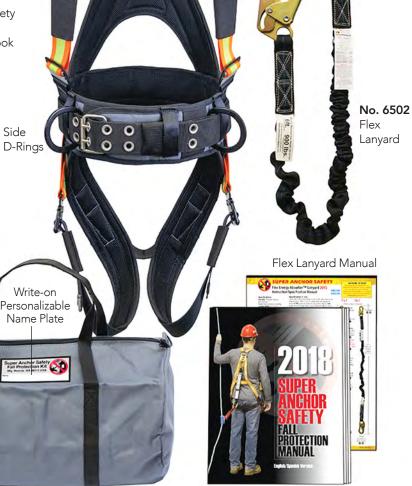

## Mini-Max Kit

No. 4303

This kit features our top of the line Deluxe Harness in 5 sizes and a Flex lanyard. Made with Tri-Lam3™ padding the deluxe harness provides a very comfortable full body harness that can be worn all day long. Contents are placed inside the carry bag and shipped in a retail box. Complies with ANSI Z359.13-2013/OSHA 1926.502Fully assembled at our factory in Monroe, WA USA

## Contents:

- No. 6101 Deluxe sized harness with Super Anchor Safety Hi-VizH™ webbing and 2 side D-Rings
- No. 6502 Flex energy absorbing lanyard with rebar hook + snap hook
- Gray carry bag with zipper closure and write-on personalizable name plate
- English/Spanish instructions and labels

## Flex Specifications:

- Max. user wt. 310lb
- Max. Free fall 6ft
- 6ft fully extended service length
- 54" relaxed length
- 900lb max. arrest force
- \*48" max. absorber deployment
- \*10ft max. deployment length • Rebar hook gate opening 2.6"