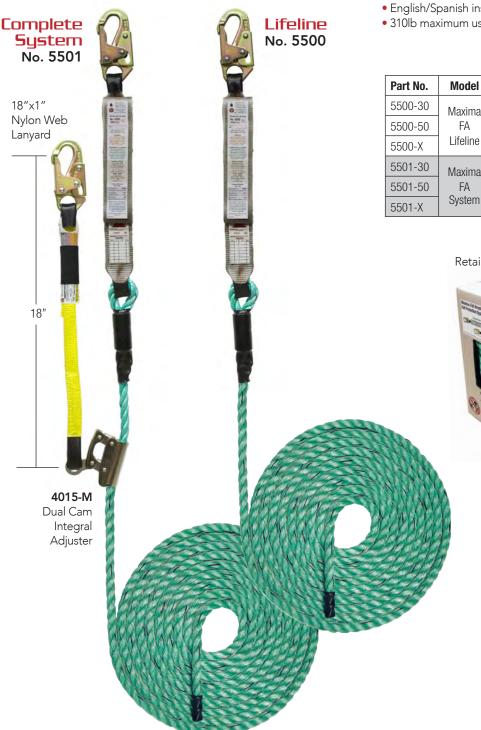

## Fall Arrester<sup>™</sup> Lifelines

## Maxima FA Fall Arrester Lifelines

A unique design that combines the lifeline with a factory attached energy absorber reducing the component bulk that normally attaches to the full body harness dorsal D-ring. These Fall Arresters are manufactured at our Monroe, WA factory and are available in two models with either the Maxima or Value Lifelines. Custom lengths are available upon request. All components comply with ANSI Z359.1-07 and OSHA 1926.502.

## Fall Arrester Specifications:

- No. 6180 Energy Absorber with factory attached snap hook
- 3,600lb gate strength connectors
- Aluminum swaged lifeline with PVC shrink tube cover
- Adhesive PVC end termination
- Serial numbered
- English/Spanish inspection fall Indicator and PID labels
- 310lb maximum user weight

| Part No. | Model                    | Lifeline                                              | Length | wt/lb |
|----------|--------------------------|-------------------------------------------------------|--------|-------|
| 5500-30  | Maxima<br>FA<br>Lifeline | Co-polymer<br>10,582lb<br>min.<br>Tensile<br>Strength | 30ft   | 8     |
| 5500-50  |                          |                                                       | 50ft   | 9     |
| 5500-X   |                          |                                                       | Custom |       |
| 5501-30  | Maxima<br>FA<br>System   |                                                       | 30ft   | 10    |
| 5501-50  |                          |                                                       | 50ft   | 11    |
| 5501-X   |                          |                                                       | Custom |       |