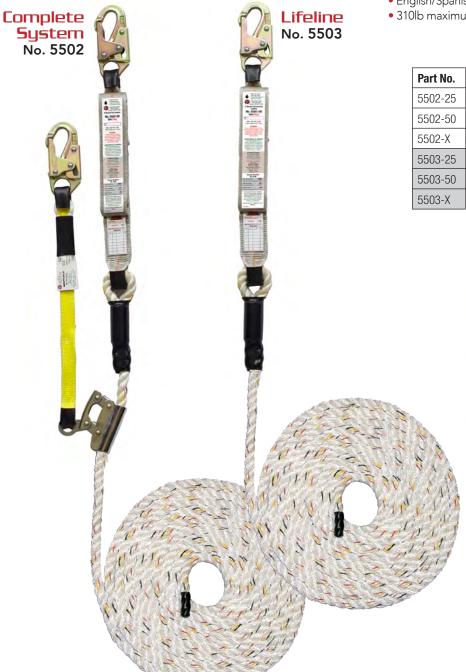

## Fall Arrester<sup>™</sup> Lifelines

## Value FA Fall Arrester Lifelines

A unique design that combines the lifeline with a factory attached energy absorber reducing the component bulk that normally attaches to the full body harness dorsal D-ring. These Fall Arresters are manufactured at our Monroe, WA factory and are available in two models with either the Maxima or Value Lifelines. Custom lengths are available upon request. All components comply with ANSI Z359.1-07 and OSHA 1926.502.

## Fall Arrester Specifications:

- No. 6180 Energy Absorber with factory attached snap hook
- 3,600lb gate strength connectors
- Aluminum swaged lifeline with PVC shrink tube cover
- Adhesive PVC end termination
- Serial numbered
- English/Spanish inspection fall Indicator and PID labels
- 310lb maximum user weight

| Part No. | Model                   | Lifeline                                           | Length | wt/lb |
|----------|-------------------------|----------------------------------------------------|--------|-------|
| 5502-25  | Value<br>FA<br>Lifeline | Poly-dac<br>9,300lb<br>min.<br>Tensile<br>Strength | 25ft   | 8     |
| 5502-50  |                         |                                                    | 50ft   | 9     |
| 5502-X   |                         |                                                    | Custom |       |
| 5503-25  | Value<br>FA<br>System   |                                                    | 25ft   | 10    |
| 5503-50  |                         |                                                    | 50ft   | 11    |
| 5503-X   |                         |                                                    | Custom |       |