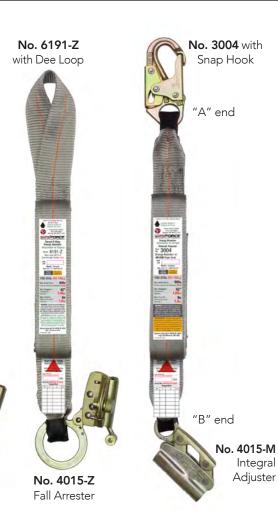

#### Integral Adjuster

- Single direction locking
- Dual Cam
- Zinc or chrome plated
- Captive not removable

# Energy Absorber (E/A) + Factory Attached Rope Grabs

Factory attaching the rope grab results in a more compact and lighter weight component by eliminating one connector.

Factory Attached No. 4015-Z Fall Arrester