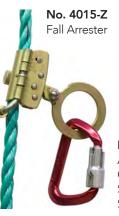

### Mechanical Rope Grabs Fall Arrester

- Single direction locking
- Single Cam
- Zinc Plated
- Panic Grab Feature
- Removable from Lifeline

# Energy Absorber (E/A) + Factory Attached Rope Grabs

Factory attaching the rope grab results in a more compact and lighter weight component by eliminating one connector.

Factory Attached No. 4015-Z Fall Arrester