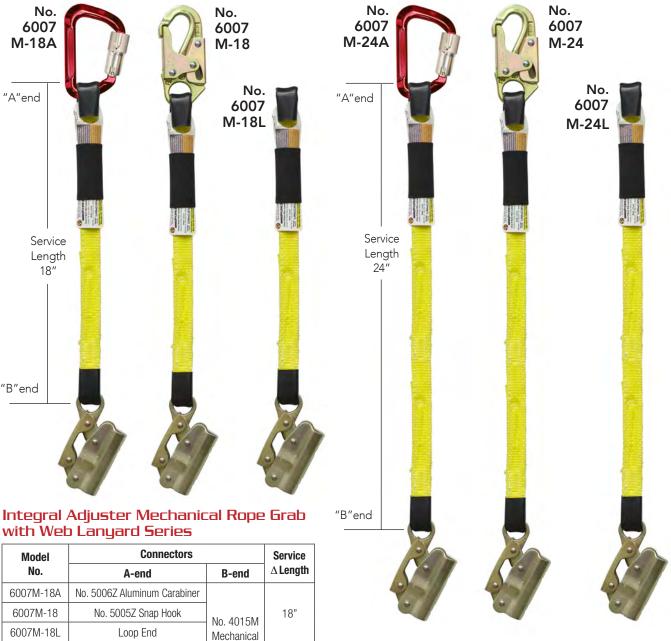

## Integral Adjuster Mechanical Rope Grab with Web Lanyard

This is our dual-cam, heavy duty mechanical rope grab with an integrated 18" or 24" web lanyard. You can choose between our ANSI Z359 rated snap hooks, aluminum carabiners or steel carabiners as a connector. These are for use on all 5/8" lifelines. Squeeze with your hand to adjust the grab on the lifeline. During normal operation the rope grab will remain at its fixed position on the lifeline and will lock when subjected to the tension of a sudden force or free fall. Heavy duty design, value priced and durable.

 $\Delta$  Length is measured from "A" end to "B"end after attachment to harness D-ring Note that service lengths and weights are approximate.

No. 5006Z Aluminum Carabiner

No. 5005Z Snap Hook

Loop End

6007M-24A

6007M-24

6007M-24L

Rope Grab

86