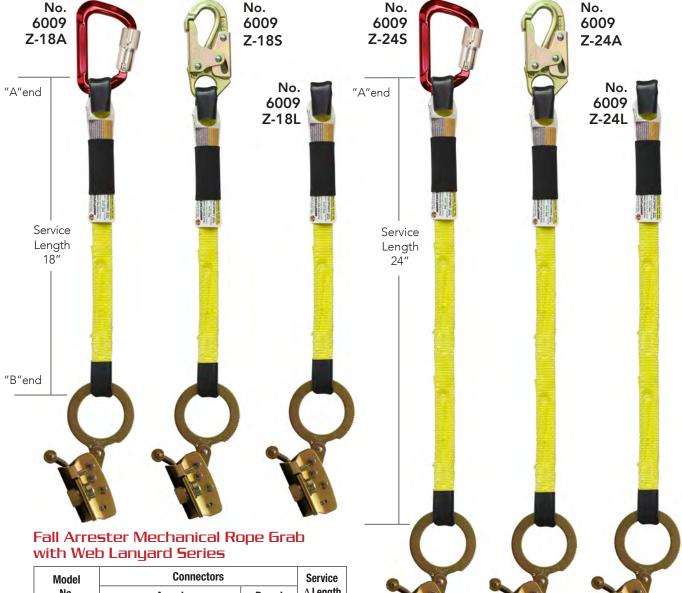

## Fall Arrester Mechanical Rope Grab with Web Lanyard

This is our single-cam, heavy duty heavy duty mechanical rope grab with an integrated 18" or 24" web lanyard. You can choose between our ANSI Z359 rated snap hooks, aluminum carabiners or steel carabiners as a connector. These are for use on all 5/8" lifelines. This Grab is removable from the lifeline. During normal operation the rope grab will remain at its fixed position on the lifeline and will lock when subjected to the tension of a sudden force or free fall. Heavy duty design, value priced and durable.

| Model     | Connectors                    |                                      | Service         |
|-----------|-------------------------------|--------------------------------------|-----------------|
| No.       | A-end                         | B-end                                | $\Delta$ Length |
| 6009Z-18A | No. 5006-Z Aluminum Carabiner | No. 4015Z<br>Mechanical<br>Rope Grab | 18"             |
| 6009Z-18S | No. 5005Z Snap Hook           |                                      |                 |
| 6009Z-18L | Loop End                      |                                      |                 |
| 6009Z-24A | No. 5006-Z Aluminum Carabiner |                                      | 24"             |
| 6009Z-24S | No. 5005-Z Snap Hook          |                                      |                 |
| 6009Z-24L | Loop End                      |                                      |                 |
|           |                               |                                      |                 |